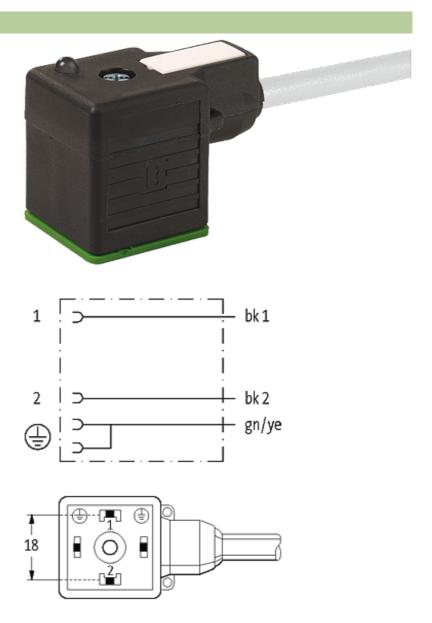

## **MSUD VALVE PLUG FORM A 18MM**

PVC 3X0.75 GRAY, 30m

Form A (18 mm) 0...230 V AC/DC, without components

Further cable lengths on request. Plastic housings with good resistance against chemicals and oils. The resistance to aggressive media should be individually tested for your application. Further details on request.

## Illustration

stay connected

Product may differ from Image

## **Approvals**

|   | _ | _ | _ |   |
|---|---|---|---|---|
| 1 | Q | n | Q | • |
|   |   |   |   |   |

| Technical Data                |                                        |  |  |
|-------------------------------|----------------------------------------|--|--|
| Operating voltage             | max. 230 V AC/DC                       |  |  |
| Operating current per contact | max. 10 A                              |  |  |
| Locking of ports              | M3 (recommended torque 0.4 Nm)         |  |  |
| Protection                    | IP67 inserted and tightened (EN 60529) |  |  |
| Housing                       | Black plastic (gray on request)        |  |  |
| Cables                        |                                        |  |  |
| Cable number                  | 216                                    |  |  |
| No./diameter of wires         | 3 × 0.75 mm²                           |  |  |
| Wire isolation                | PVC (bk, num, gnye)                    |  |  |
| Jacket Color                  | gray                                   |  |  |
| Shore hardness outer jacket   | 80 ± 5A                                |  |  |
| Material (jacket)             | PVC                                    |  |  |
| Outer diameter                | approx. 5.9 mm                         |  |  |
| Bend radius (fixed)           | 5 × outer Ø                            |  |  |
| Bend radius (moving)          | 10 × outer Ø                           |  |  |
| Temperature range (fixed)     | -30+70 °C                              |  |  |
| Temperature range (mobile)    | -5+70 °C                               |  |  |
| Commercial data               |                                        |  |  |
| country of origin             | cz                                     |  |  |
| customs tariff number         | 85444290                               |  |  |
| minimum order quantity        | 1                                      |  |  |