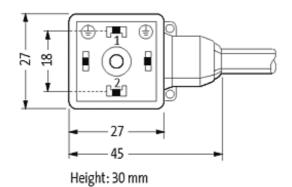

## **MSUD VALVE PLUG FORM A 18MM**

PVC 3X0.75 GRAY, 30m

Form A (18 mm) 0...230 V AC/DC, without components

Further cable lengths on request. Plastic housings with good resistance against chemicals and oils. The resistance to aggressive media should be individually tested for your application. Further details on request.

## Illustration

stay connected

Product may differ from Image

## **Approvals**

|   | _ | _ | _ |   |
|---|---|---|---|---|
| 1 | Q | n | Q | • |
|   |   |   |   |   |

| Technical Data                |                                        |  |  |
|-------------------------------|----------------------------------------|--|--|
| Operating voltage             | max. 230 V AC/DC                       |  |  |
| Operating current per contact | max. 10 A                              |  |  |
| Locking of ports              | M3 (recommended torque 0.4 Nm)         |  |  |
| Protection                    | IP67 inserted and tightened (EN 60529) |  |  |
| Housing                       | Black plastic (gray on request)        |  |  |
| Cables                        |                                        |  |  |
| Cable number                  | 216                                    |  |  |
| No./diameter of wires         | 3 × 0.75 mm²                           |  |  |
| Wire isolation                | PVC (bk, num, gnye)                    |  |  |
| Jacket Color                  | gray                                   |  |  |
| Shore hardness outer jacket   | 80 ± 5A                                |  |  |
| Material (jacket)             | PVC                                    |  |  |
| Outer diameter                | approx. 5.9 mm                         |  |  |
| Bend radius (fixed)           | 5 × outer Ø                            |  |  |
| Bend radius (moving)          | 10 × outer Ø                           |  |  |
| Temperature range (fixed)     | -30+70 °C                              |  |  |
| Temperature range (mobile)    | -5+70 °C                               |  |  |
| Commercial data               |                                        |  |  |
| country of origin             | cz                                     |  |  |
| customs tariff number         | 85444290                               |  |  |
| minimum order quantity        | 1                                      |  |  |