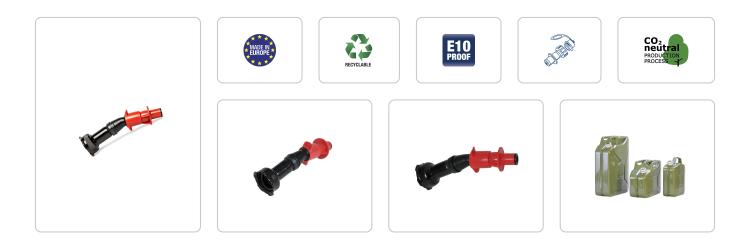

## Metal nozzle for fuel with screw closure, L = 186 mm

## **Description:**

Metal safety filling system for metal canister PREMIUM 5 L, for fuel, with screw cap, black/red suitable for refueling motor chainsaws • integrated ventilation for liquid transfer without gurgling

- automatic filling stop: No overflow or spillage of the filling material before, during or after fuelling
- reduces the leakage of petrol vapour and protects the environment from contamination
- Made of metal and plastic
- for Metal cans PREMIUM 5 L
- Nozzle external diameter = 21 mm
- Length = 186 mm depth = 68 mm height = 92 mm