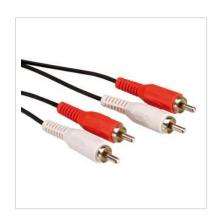

## ROLINE Cinch Extension Cable, 2x RCA M-M, 10 m

Product No. 11.09.4338 Political ROLINE

Manufacturer No. 11.09.4338

**EAN (single piece)** 7611990158997

## Area of application: audio range such as Hi-Fi systems, TV, DVD player

- Analog audio signal transmission
- Duplex version

| Technical specifications   |                      |
|----------------------------|----------------------|
| Manufacturer               | ROLINE               |
| Product group              | Cable                |
| Product type               | RCA connection cable |
| Colour                     | black                |
| Length                     | 10 m                 |
| side 1 connector           | 2 x Cinch Male       |
| side 2 connector           | 2 x Cinch Male       |
| Side 1 Connector Type      | RCA (Cinch)          |
| Side 1 Connector<br>Gender | Male                 |
| Side 2 Connector Type      | RCA (Cinch)          |
| Side 2 Connector<br>Gender | Male                 |
| Area of application        | External             |