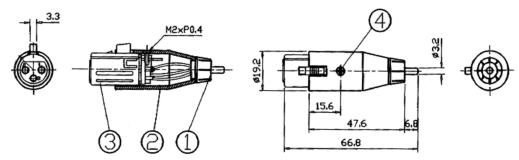

## **Diagram**

Dimensions: Millimetres

| No. | Part Name | Description          | Qty. |  |
|-----|-----------|----------------------|------|--|
| 1   | Shell     | Brass, Gold-Plated   |      |  |
| 2   | Handle    | Zinc, Nickel-Plated  | 1    |  |
| 3   | Shell     | Brass, Nickel-Plated | '    |  |
| 4   | Screw     | Steel, Nickel-Plated |      |  |