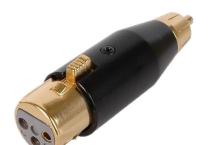

## RCA Plug to 3P XLR Jack Adapter Gold-Plated





## RoHS Compliant

## **Diagram**



Dimensions: Millimetres

| No. | Part Name | Description          | Qty. |  |
|-----|-----------|----------------------|------|--|
| 1   | Shell     | Brass, Gold-Plated   |      |  |
| 2   | Handle    | Zinc, Nickel-Plated  | 1    |  |
| 3   | Shell     | Brass, Nickel-Plated | '    |  |
| 4   | Screw     | Steel, Nickel-Plated |      |  |

## **Part Number Table**

| Description                                     | Part Number |
|-------------------------------------------------|-------------|
| RCA Plug to 3P XLR Jack Adapter,<br>Gold-Plated | 27-4170     |

Important Notice: This data sheet and its contents (the "Information") belong to the members of the AVNET group of companies (the "Group") or are licensed to it. No licence is granted for the