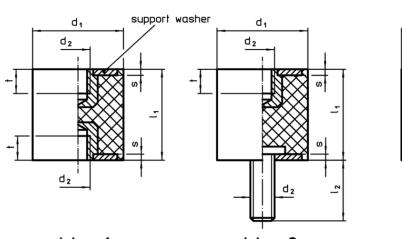

# Drawing

picture 1

picture 2

picture 3

### **Order information**

| Dimensions                               |            |                |                |   |           | Spring rate R | Load capacity | Spring range | <b>L</b> |      | Ĭ   | Art. No.   |
|------------------------------------------|------------|----------------|----------------|---|-----------|---------------|---------------|--------------|----------|------|-----|------------|
| <b>d</b> ₁<br>±1.5                       | l₁<br>±1.5 | d <sub>2</sub> | I <sub>2</sub> | s | t<br>min. | ~             | max.          | ~            | min.     | max. |     |            |
| [mm]                                     |            |                |                |   |           | [N/mm]        | [N]           | [mm]         | [°C]     |      | [g] |            |
| with female thread and screw – picture 2 |            |                |                |   |           |               |               |              |          |      |     |            |
|                                          | 20         | M6             | 18             | 2 |           | 53            | 265           |              | -30      | 80   | 17  | 25150.0122 |