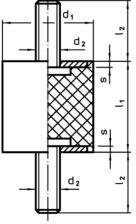

# Drawing

picture 1

picture 2

picture 3

### **Order information**

| Dimensions                               |            |                |                |   |           | Spring rate R | Load capacity | Spring range | <b>L</b> |      | Ĭ   | Art. No.   |
|------------------------------------------|------------|----------------|----------------|---|-----------|---------------|---------------|--------------|----------|------|-----|------------|
| <b>d</b> ₁<br>±1.5                       | l₁<br>±1.5 | d <sub>2</sub> | I <sub>2</sub> | s | t<br>min. | ~             | max.          | ~            | min.     | max. |     |            |
| [mm]                                     |            |                |                |   |           | [N/mm]        | [N]           | [mm]         | [°C]     |      | [g] |            |
| with female thread and screw – picture 2 |            |                |                |   |           |               |               |              |          |      |     |            |
|                                          | 20         | M6             | 18             | 2 |           | 53            | 265           |              | -30      | 80   | 17  | 25150.0122 |