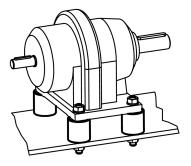

|
| <b>d</b> ₁<br>±1.5                       | l₁<br>±1.5 | d <sub>2</sub> | I <sub>2</sub> | s | t<br>min. | ~             | max.          | ~            | min.     | max. |     |            |
| [mm]                                     |            |                |                |   |           | [N/mm]        | [N]           | [mm]         | [°C]     |      | [g] |            |
| with female thread and screw – picture 2 |            |                |                |   |           |               |               |              |          |      |     |            |
|                                          | 20         | M6             | 18             | 2 |           | 53            | 265           |              | -30      | 80   | 17  | 25150.0122 |

# **Application example**





# Compliance

**RoHS compliant** 

Contains lead - compliant according to exceptions 6a / 6b / 6c

Contains SVHC substances >0,1% w/w Contains lead - SVHC list [REACH] as of 10.06.2022

**Contains Proposition 65 substances** 

# 

Lead can cause cancer and reproductive harm from exposure https://www.P65Warnings.ca.gov/

# Free from Conflict Minerals

This product does not contain any substances designated as "conflict minerals" such as tantalum, tin, gold or tungsten from the Democratic Republic of Congo or adjacent countries.