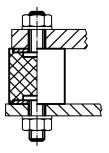

--|
| <b>d</b> ₁<br>±1.5                       | l₁<br>±1.5 | d <sub>2</sub> | I <sub>2</sub> | s | t<br>min. | ~             | max.          | ~            | min.     | max. |     |            |
| [mm]                                     |            |                |                |   |           | [N/mm]        | [N]           | [mm]         | [°C]     |      | [g] |            |
| with female thread and screw – picture 2 |            |                |                |   |           |               |               |              |          |      |     |            |
|                                          | 20         | M6             | 18             | 2 |           | 53            | 265           |              | -30      | 80   | 17  | 25150.0122 |

# **Application example**





# Compliance

**RoHS compliant** 

Contains lead - compliant according to exceptions 6a / 6b / 6c

Contains SVHC substances >0,1% w/w Contains lead - SVHC list [REACH] as of 10.06.2022

**Contains Proposition 65 substances** 

# 

Lead can cause cancer and reproductive harm from exposure https://www.P65Warnings.ca.gov/

# Free from Conflict Minerals

This product does not contain any substances designated as "conflict minerals" such as tantalum, tin, gold or tungsten from the Democratic Republic of Congo or adjacent countries.