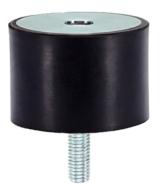

# Rubber Metal Buffers 25150.0122

# **Product Description**

To be used for elastic bearing of motors, compressors, pumps etc. The hardness is 55  $\pm$ 5° shore A. Further shore hardnesses (40  $\pm$ 5° shore A and 70  $\pm$ 5° shore A) on request.