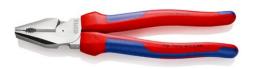

## **High Leverage Combination Pliers**

**DIN ISO 5746** 

- 35 % less effort required than with conventional combination pliers
  With cutting edges (hardness approx. 63 HRC) for heavy duty
- Easier work due to optimised leverage
- Easier cutting, powerful gripping, bending and pulling
- Long cutting edges for thicker cables
- With gripping zones for flat and round material, suitable for versatile use
- Precise, minimal light gap between the gripping jaws to ensure optimal function of the cutting edges
- Cutting edges additionally induction-hardened, cutting edge hardness approx. 63 HRC
- High-grade special tool steel, forged, multi stage oil-hardened

| General                                              |                            |
|------------------------------------------------------|----------------------------|
| Article No.                                          | 02 05 225                  |
| EAN                                                  | 4003773010005              |
| Pliers                                               | chrome-plated              |
| Head                                                 | chrome-plated              |
| Handles                                              | with multi-component grips |
| Weight                                               | 410 g                      |
| Dimensions                                           | 225 x 53 x 24 mm           |
| Standard                                             | DIN ISO 5746               |
| REACH compliant                                      | does not contain SVHC      |
| RoHS compliant                                       | not applicable             |
| Technical details                                    |                            |
| Cutting capacities hard wire (diameter)              | Ø 3.0 mm                   |
| Cutting capacities piano wire (diameter)             | Ø 2.5 mm                   |
| Cutting capacity copper cable, multiple-<br>stranded | Ø 14.0 mm                  |
| Cutting capacity copper cable, multiple-<br>stranded | 25.0 mm <sup>2</sup>       |