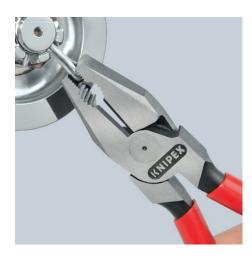

## **High Leverage Combination Pliers**

**DIN ISO 5746** 

- 35 % less effort required than with conventional combination pliers
  With cutting edges (hardness approx. 63 HRC) for heavy duty
- Easier work due to optimised leverage
- Easier cutting, powerful gripping, bending and pulling
- Long cutting edges for thicker cables
- With gripping zones for flat and round material, suitable for versatile use
- Precise, minimal light gap between the gripping jaws to ensure optimal function of the cutting edges
- Cutting edges additionally induction-hardened, cutting edge hardness approx. 63 HRC
- High-grade special tool steel, forged, multi stage oil-hardened