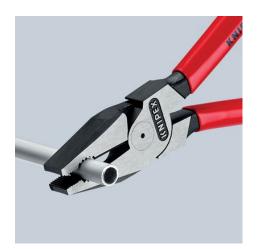

## **High Leverage Combination Pliers**

**DIN ISO 5746** 

- 35 % less effort required than with conventional combination pliers
  With cutting edges (hardness approx. 63 HRC) for heavy duty
- Easier work due to optimised leverage
- Easier cutting, powerful gripping, bending and pulling
- Long cutting edges for thicker cables
- With gripping zones for flat and round material, suitable for versatile use
- Precise, minimal light gap between the gripping jaws to ensure optimal function of the cutting edges
- Cutting edges additionally induction-hardened, cutting edge hardness approx. 63 HRC
- High-grade special tool steel, forged, multi stage oil-hardened