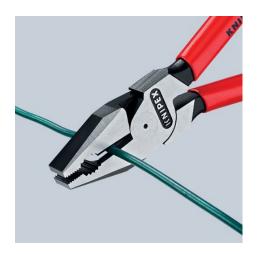

## **High Leverage Combination Pliers**

**DIN ISO 5746** 

- 35 % less effort required than with conventional combination pliers
  With cutting edges (hardness approx. 63 HRC) for heavy duty
- Easier work due to optimised leverage
- Easier cutting, powerful gripping, bending and pulling
- Long cutting edges for thicker cables
- With gripping zones for flat and round material, suitable for versatile use
- Precise, minimal light gap between the gripping jaws to ensure optimal function of the cutting edges
- Cutting edges additionally induction-hardened, cutting edge hardness approx. 63 HRC
- High-grade special tool steel, forged, multi stage oil-hardened