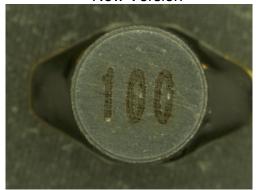

## **DETAIL OF CHANGE:**

- 1.) All electrical and mechanical properties of the parts will remain the same.
- 2.) Laser -Marking will be replace the pad printing method.
- 3.) Marking appearance:

**New Version** 

Marking with Laser-Marking

**Current Version** 

Marking with Pad-Printing