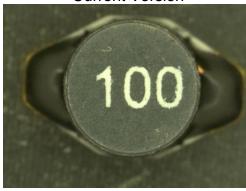

## **DETAIL OF CHANGE:**

- 1.) All electrical and mechanical properties of the parts will remain the same.
- 2.) Laser -Marking will be replace the pad printing method.
- 3.) Marking appearance:

**New Version** 

Marking with Laser-Marking

**Current Version** 

Marking with Pad-Printing