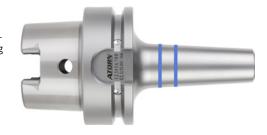

# Shrink-fit chuck, slimline, 3 degrees for mould making with minimum interference contour