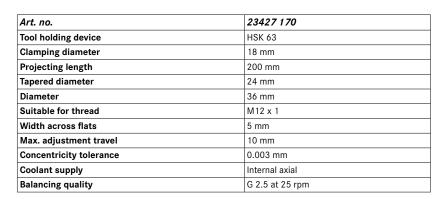

# Shrink-fit chuck, slimline, 3 degrees for mould making with minimum interference contour

# Application

For clamping milling tools and drill bits with h6 shaft tolerance. Suitable for heavy-duty machining and all high-power applications. Suitable for inductive, contact and hot air shrinking devices.

### Version

- Shrink grip and shrink release of HM and HSS tools
- hardness 52 + 2 HRC
- maximum coolant pressure 80 bar
- 4 additional drill holes for fine balancing
- hole for Balluff chip
- glass bead blasted

### Advantage

- Slimline design, extremely low interference contour
- High transmittable torques
- High positioning and repeat accuracy
- Ideal for high rotation speeds



## EAN-Code

4050293440027