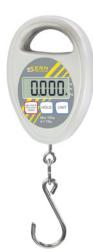

# Electronic manual hanging scales HDB Up to max. 10 kg $\,$

## Application:

For rapid checking of weights with high mobility.

# Execution:

- Large LED display
- Display units: kg/lb/N
- Functions: AUTO OFF
- Pull-out tape measure, length 1 m
- Data hold function (weight display can be frozen for 5 s)
- Tara button for zeroing under load