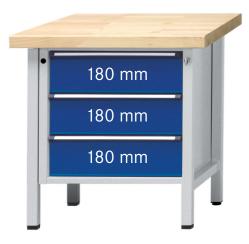

## Cabinet workbench, series V 800 Solid beechwood 800 mm, 3 drawers with full extension

## Execution:

- Solidly welded steel sheet construction
- Base made of square-section steel tube 45 x 45 x 2 mm, with level compensation
- 3 drawers with 100% full extension, 3 x front height 180 mm

| Art. no.                                                        | 50201 322           |
|-----------------------------------------------------------------|---------------------|
| Brand                                                           | ANKE                |
| Manufacturer Part Number                                        | 999.000.0019        |
| Number of drawers                                               | 3 PCS               |
| Working height                                                  | 850 mm              |
| Worktop width                                                   | 800 mm              |
| Worktop height                                                  | 50 mm               |
| Pullout type                                                    | Full extension      |
| Worktop depth                                                   | 700 mm              |
| Colour of front                                                 | Optional            |
| Cabinet colour                                                  | Optional            |
| Drawer surface                                                  | 0.27 m <sup>2</sup> |
| With single pull-out safety brake                               | Yes                 |
| Levelling                                                       | Yes                 |
| Lock type                                                       | DOM® locking system |
| Drawer front height                                             | 3 x 180 mm          |
| Surface                                                         | Powder-coated       |
| Drawer width (inner dimension)                                  | 500 mm              |
| Drawer width (inner dimension) x drawer depth (inner dimension) | 500 x 540 mm        |
| Load-carrying capacity                                          | 1500 kg             |
| Drawer depth (inner dimension)                                  | 540 mm              |
| Load-carrying capacity per drawer                               | 100 kg              |
| Material of worktop                                             | Solid beech         |
| Central locking                                                 | Yes                 |
| Gross Weight                                                    | 87.302 kg           |
| Product Group                                                   | 502                 |