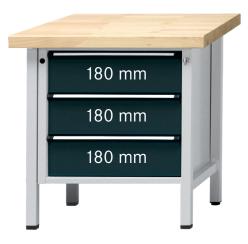

## Cabinet workbench, series V 800 Solid beechwood 800 mm, 3 drawers with full extension

## Execution:

- Solidly welded steel sheet construction
- Base made of square-section steel tube 45 x 45 x 2 mm, with level compensation
- 3 drawers with 100% full extension, 3 x front height 180 mm

| Art. no.                                                        | 50221 321                |
|-----------------------------------------------------------------|--------------------------|
| Brand                                                           | ANKE                     |
| Number of drawers                                               | 3 PCS                    |
| Working height                                                  | 850 mm                   |
| Worktop width                                                   | 800 mm                   |
| Worktop height                                                  | 50 mm                    |
| Pullout type                                                    | Full extension           |
| Worktop depth                                                   | 700 mm                   |
| Colour of front                                                 | Anthracite grey RAL 7016 |
| Cabinet colour                                                  | Light grey RAL 7035      |
| Drawer surface                                                  | 0.27 m <sup>2</sup>      |
| With single pull-out safety brake                               | Yes                      |
| Levelling                                                       | Yes                      |
| Lock type                                                       | DOM® locking system      |
| Drawer front height                                             | 3 x 180 mm               |
| Surface                                                         | Powder-coated            |
| Drawer width (inner dimension)                                  | 500 mm                   |
| Drawer width (inner dimension) x drawer depth (inner dimension) | 500 x 540 mm             |
| Load-carrying capacity                                          | 1500 kg                  |
| Drawer depth (inner dimension)                                  | 540 mm                   |
| Load-carrying capacity per drawer                               | 100 kg                   |
| Material of worktop                                             | Solid beech              |
| Central locking                                                 | Yes                      |
| Gross Weight                                                    | 87.302 kg                |
| Product Group                                                   | 502                      |