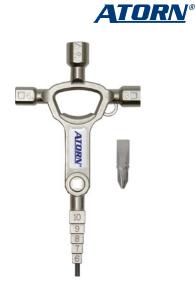

Universal keys With stepped square drive, square drive 5-9 mm

## Application

Suitable for actuating locking systems in the areas of facilities engineering, gas and water supply systems and shut-off systems.

## Version

- Made from die-cast zinc
- With reversible bit
- Bottle opener function

| Art. no.       | 52188 020                                                                        |
|----------------|----------------------------------------------------------------------------------|
| Tip type       | Triangle head, Outer square, Slot, PH                                            |
| Tip size       | PH2, Square drive, 5 mm, Square drive, 6 mm, Square drive, 8 mm, Square drive, 9 |
|                | mm, Conical external square, 6-10 mm                                             |
| Slot width     | 7 mm                                                                             |
| Length x width | 75 x 135 mm                                                                      |