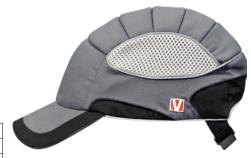

## Hard hat

Cap pro model

## Execution:

- Highly sophisticated hard hat design
- Optimum comfort: Hard shell can be adapted to the head shape
- No pressure on the temples thanks to the ergonomic design
- Generous network of ventilation openings
- Optimum shock absorption from the shock-absorbing hard shell with foam
- Peak length: 75 mm