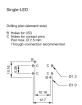

with illumination

#### 70-220.9S - Switching element with illumination



Attention: The preview is based on a sample product. This can differ from your current configuration.

**Other Attributes** Weight

0,001 kg

**Connection Method** Terminal

PCB

Momentary

Switching element Contact material Switching system Switching voltage

Switching current Contacts

#### Illumination

Actuator Switching action

Illumination LED colour Forward voltage typ.

Optics Lumi. intensity Dom. wavelength

Function Illuminated pushbutton

Short-travel element 42 V AC/DC 0.1 A 1 NO

white white 3,2 V

500 mcd x=0.3/y=0.3 nm

eao

# EAO – Your Expert Partner for Human Machine Interfaces

## 70-220.9S - Switching element with illumination

#### Dimensions



#### Wiring diagram



#### **Component layout**



#### **Additional information**

The customer has to decide what series resistor shall be used to the LED Dimensions with fitted lens see details «Lens» Luminosity and wave length variations caused by LED manufacturing processes may cause slight differences regarding the illumination

#### Legend

Contacts: NO = Normally open Switching action: B = Momentary