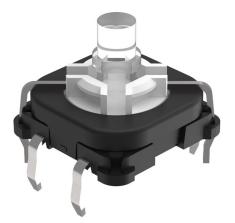

#### 70-220.9S - Switching element with illumination

Attention: The preview is based on a sample product. This can differ from your current configuration.

**Other Attributes** Weight

0,001 kg

**Connection Method** Terminal

PCB

Momentary

Switching element Contact material Switching system Switching voltage

Switching current Contacts

#### Illumination

Actuator Switching action

Illumination LED colour Forward voltage typ.

Optics Lumi. intensity Dom. wavelength

Function Illuminated pushbutton

Short-travel element 42 V AC/DC 0.1 A 1 NO

white white 3,2 V

500 mcd x=0.3/y=0.3 nm

eao