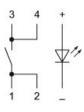

#### Wiring diagram

#### Legend

Contacts: NO = Normally open Switching action: B = Momentary