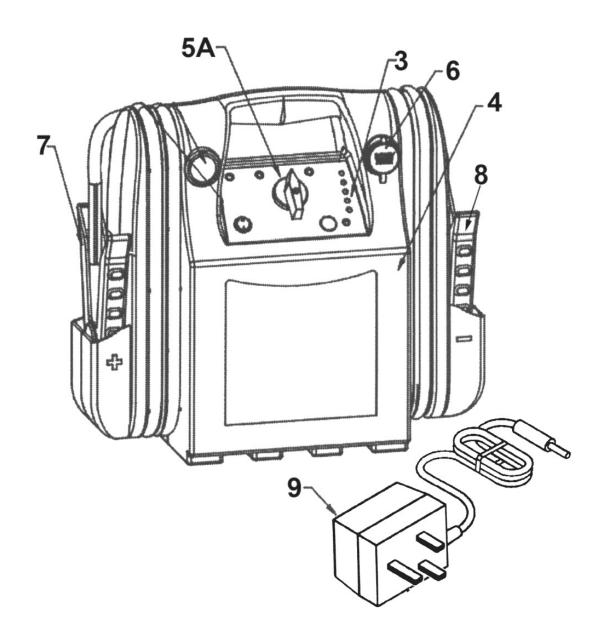

## RoadStart® Emergency Jump Starter 12/24V 3200/1600 Peak Amps

| Item | Part No.    | Description                               |
|------|-------------|-------------------------------------------|
|      | RS103.01    | BATTERY 12V 17AH (NOT SHOWN)              |
|      | RS105.V3-02 | LED DISPLAY LABEL (NOT SHOWN)             |
| 3    | RS105.V3-03 | MULTIPLE LED POWER INDICATOR              |
| 4    | RS105.V4-C  | CASING, COMPLETE (FRONT AND BACK)         |
|      | RS105.V4-L  | FRONT LABEL FOR RS105 (NOT SHOWN)         |
|      | RS105.V4-L1 | BACK LABEL FOR RS105 (NOT SHOWN)          |
|      | RS105.05    | VOLTAGE SWITCH (12v/24V ONLY) (NOT SHOWN) |
| 5A   | RS105.05A   | VOLTAGE SWITCH KNOB                       |

| Item | Part No.    | Description                            |
|------|-------------|----------------------------------------|
| 6    | RS103.06    | CIGARETTE LIGHTER SOCKET(c/w CAP)(NLA) |
| 7    | RS103.07    | HEAVY DUTY CLAMP + CABLE (NEGATIVE)    |
| 8    | RS105.V3-08 | HEAVY DUTY CLAMP + CABLE (POSITIVE)    |
| 9    | RS10AUA     | UNIVERSAL ADAPTOR 1.0A 15V             |
|      | RS103.10    | EXTENSION CORD (NOT SHOWN)             |
|      | RS103.11    | CLAMP CLIPS (PAIR) (NOT SHOWN)         |
|      | RS105.V3-11 | SOLENOID (NOT SHOWN)                   |
|      | RS105.V4-RS | RELAY SWITCH (NOT SHOWN)               |
|      | RS105.BC    | BACK COVER SET (NOT SHOWN)             |