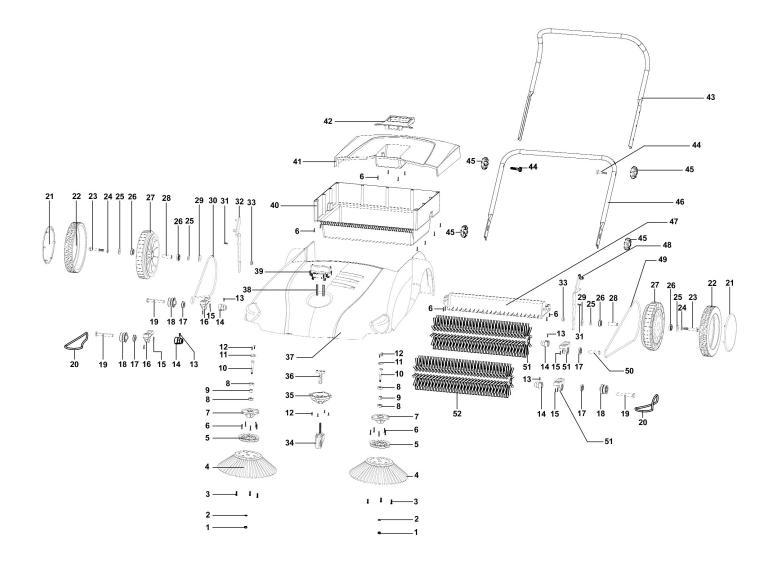

## Parts Information: Floor Sweeper 800mm Model No: FSW80

| Item | Part No.  | Description                        |
|------|-----------|------------------------------------|
| 1    | NLN6.S    | NYLOC NUT M6 ZINC DIN 985 (SINGLE) |
| 2    | FSW80.02  | WASHER                             |
| 3    | FSW80.03  | SCREW (ST3.9x16)                   |
| 4    | FSW80.04  | ROUND BRUSH                        |
| 5    | FSW80.05  | PULLEY                             |
| 6    | FSW80.06  | SCREW (3.9x18)                     |
| 7    | FSW80.07  | BRUSH SUPPORT                      |
| 8    | B/608     | BEARING 608                        |
| 9    | FSW80.09  | BEARING COVER                      |
| 10   | FSW80.10  | SPINDLE FOR ROUND BRUSH            |
| 11   | FSW80.11  | BEARING COVER                      |
| 12   | FSW80.12  | SCREW (ST3.9x12)                   |
| 13   | FSW80.13  | SCREW (M4x16)                      |
|      | FSW80.13N | ROUND BRUSH FENCE (NOT SHOWN)      |
| 14   | FSW80.14  | ROLLER CONNECTOR                   |
| 15   | FSW80.15  | SCREW (ST3.9x25)                   |
| 16   | FSW80.16  | ROLLER SUPPORT (RIGHT)             |
| 17   | FSW80.17  | PUNCH BEARING (27-12)              |
| 18   | FSW80.18  | BELT PULLEY                        |
| 19   | FSW80.19  | SPINDLE                            |
| 20   | FSW80.20  | RUBBER BELT (6x525)                |
| 21   | FSW80.21  | WHEEL COVER                        |
| 22   | FSW80.22  | WHEEL(RUBBER)                      |
| 23   | FSW80.23  | HEX SCREW (M10x65)                 |
| 24   | FSW80.24  | SPRING WASHER                      |
| 25   | RW825.S   | REPAIR WASHER M8x25 (SINGLE)       |
| 26   | FSW80.26  | STEEL COVER                        |

| Item | Part No. | Description                       |
|------|----------|-----------------------------------|
| 27   | FSW80.27 | INNER WHEEL                       |
| 28   | FSW80.28 | SPINDLE                           |
| 29   | FSW80.29 | REPAIR WASHER M8x30               |
| 30   | FSW80.30 | RUBBER BELT (6x880)               |
| 31   | FSW80.31 | SCREW (M6x8)                      |
| 32   | FSW80.32 | METAL FIXING (RIGHT)              |
| 33   | SN10.S   | STEEL NUT M10 ZINC DIN934(SINGLE) |
| 34   | FSW80.34 | WHEEL,CASTOR (50x7x22x70)         |
| 35   | FSW80.35 | WHEEL HOLDER                      |
| 36   | FSW80.36 | ADJUDTMENT SPINDLE                |
| 37   | FSW80.37 | BODY                              |
| 38   | FSW80.38 | BOLT (6x50)                       |
| 39   | FSW80.39 | HEIGHT ADJUSTABLE SWITCH          |
| 40   | FSW80.40 | COLLECTION TRAY (UPPER)           |
| 41   | FSW80.41 | COLLECTION TRAY (LOWER)           |
| 42   | FSW80.42 | HANDLE FOR COLLECTION TRAY        |
| 43   | FSW80.43 | HANDLE, UPPER                     |
| 44   | CBN835.S | COACH BOLT M8x35mm (SINGLE)       |
| 45   | FSW80.45 | HANDLE FIX NUT                    |
| 46   | FSW80.46 | HANDLE, LOWER                     |
| 47   | FSW80.47 | ROLLER BRUSH COVER                |
| 48   | FSW80.48 | METAL FIXING (LEFT)               |
| 49   | FSW80.49 | RUBBER BELT (6x1120)              |
| 50   | FSW80.50 | ROLLER SPINDLE                    |
| 51   | FSW80.51 | ROLLER SUPPORT (LEFT)             |
| 52   | FSW80.52 | ROLLER BRUSH                      |