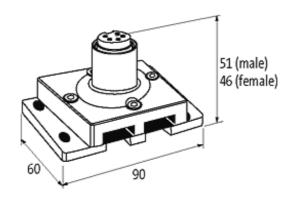

## **Approvals**

| Technical Data         |                                               |
|------------------------|-----------------------------------------------|
| Operating voltage      | max. 36 V DC                                  |
| Total current          | max. 8 A                                      |
| Isolation voltage      | AS-Interface/Power: 200 V                     |
| General data           |                                               |
| Protection             | IP67                                          |
| Mounting method        | DIN-rail mountable (EN 60715) or screw fixing |
| Temperature range      | -20+60 °C (storage temperature -40+80 °C)     |
| Dimensions H × W × D   | 90×74×52 mm                                   |
| Contact layout         |                                               |
| Contact 1              | AS-Interface + (brown)                        |
| Contact 2              | AS-Interface - (blue)                         |
| Contact 3              | n.c.                                          |
| Contact 4              | +24 V (brown)                                 |
| Contact 5              | 0 V (blue)                                    |
| Commercial data        |                                               |
| country of origin      | DE                                            |
| customs tariff number  | 85369010                                      |
| minimum order quantity | 1                                             |