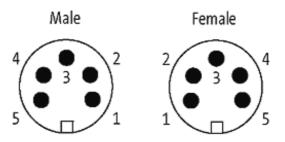

## **Approvals**

| Technical Data         |                                               |
|------------------------|-----------------------------------------------|
| Operating voltage      | max. 36 V DC                                  |
| Total current          | max. 8 A                                      |
| Isolation voltage      | AS-Interface/Power: 200 V                     |
| General data           |                                               |
| Protection             | IP67                                          |
| Mounting method        | DIN-rail mountable (EN 60715) or screw fixing |
| Temperature range      | -20+60 °C (storage temperature -40+80 °C)     |
| Dimensions H × W × D   | 90×74×52 mm                                   |
| Contact layout         |                                               |
| Contact 1              | AS-Interface + (brown)                        |
| Contact 2              | AS-Interface - (blue)                         |
| Contact 3              | n.c.                                          |
| Contact 4              | +24 V (brown)                                 |
| Contact 5              | 0 V (blue)                                    |
| Commercial data        |                                               |
| country of origin      | DE                                            |
| customs tariff number  | 85369010                                      |
| minimum order quantity | 1                                             |