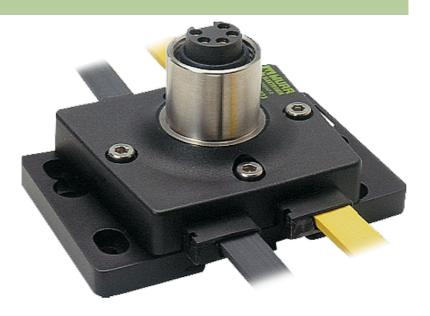

## **MASI67 INSTALLATION TECHNOLOGY**

Converter 2x profile cable to 7/8" female

MASI67 converter 2 × profile cable to 7/8" (female)

For connection cables please see chapter "Connection Technology"

## Illustration

Dradust may differ from Image

stay connected

**Product** may diller from image