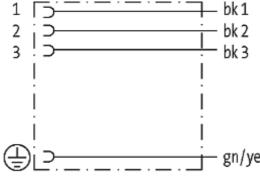

## **MSUD VALVE PLUG FORM A 18MM**

PVC 4X0.75 GRAY, 5m

Form A (18 mm) 230 V AC/DC

Further cable lengths on request. Plastic housings with good resistance against chemicals and oils. The resistance to aggressive media should be individually tested for your application. Further details on request.

### Form

18111

| Technical Data                |                                        |
|-------------------------------|----------------------------------------|
| Operating voltage             | max. 230 V AC/DC                       |
| Operating current per contact | max. 10 A                              |
| Locking of ports              | M3 (recommended torque 0.4 Nm)         |
| Housing                       | Black plastic (gray on request)        |
| Protection                    | IP67 inserted and tightened (EN 60529) |
| Cables                        |                                        |
| Cable number                  | 217                                    |
| No./diameter of wires         | 4 × 0.75 mm <sup>2</sup>               |
| Wire isolation                | PVC (bk, num, gnye)                    |
| Jacket Color                  | gray                                   |
| Shore hardness outer jacket   | 80 ± 5A                                |
| Material (jacket)             | PVC                                    |
| Outer diameter                | approx. 6.5 mm                         |
| Bend radius (fixed)           | 5 × outer Ø                            |
| Bend radius (moving)          | 10 × outer Ø                           |
| Temperature range (fixed)     | -30+70 °C                              |
| Temperature range (mobile)    | -5+70 °C                               |
| Commercial data               |                                        |
| country of origin             | CZ                                     |
| customs tariff number         | 85444290                               |
| minimum order quantity        | 1                                      |