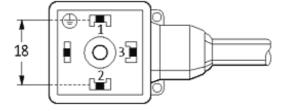

### Form

18111

| Technical Data                |                                        |
|-------------------------------|----------------------------------------|
| Operating voltage             | max. 230 V AC/DC                       |
| Operating current per contact | max. 10 A                              |
| Locking of ports              | M3 (recommended torque 0.4 Nm)         |
| Housing                       | Black plastic (gray on request)        |
| Protection                    | IP67 inserted and tightened (EN 60529) |
| Cables                        |                                        |
| Cable number                  | 217                                    |
| No./diameter of wires         | 4 × 0.75 mm <sup>2</sup>               |
| Wire isolation                | PVC (bk, num, gnye)                    |
| Jacket Color                  | gray                                   |
| Shore hardness outer jacket   | 80 ± 5A                                |
| Material (jacket)             | PVC                                    |
| Outer diameter                | approx. 6.5 mm                         |
| Bend radius (fixed)           | 5 × outer Ø                            |
| Bend radius (moving)          | 10 × outer Ø                           |
| Temperature range (fixed)     | -30+70 °C                              |
| Temperature range (mobile)    | -5+70 °C                               |
| Commercial data               |                                        |
| country of origin             | CZ                                     |
| customs tariff number         | 85444290                               |
| minimum order quantity        | 1                                      |