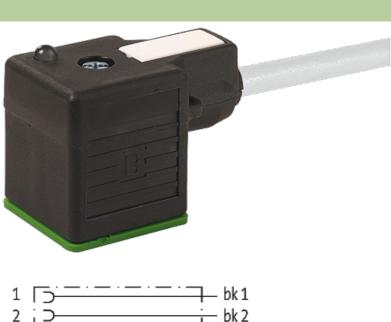

stay connected

## **MSUD VALVE PLUG FORM A 18MM**

PVC 4X0.75 GRAY, 5m

Form A (18 mm) 230 V AC/DC

Further cable lengths on request. Plastic housings with good resistance against chemicals and oils. The resistance to aggressive media should be individually tested for your application. Further details on request.

# **Link to Product**

#### Illustration









stay connected



Product may differ from Image

## **Approvals**





### Form

18111

| Technical Data                |                                        |
|-------------------------------|----------------------------------------|
| Operating voltage             | max. 230 V AC/DC                       |
| Operating current per contact | max. 10 A                              |
| Locking of ports              | M3 (recommended torque 0.4 Nm)         |
| Housing                       | Black plastic (gray on request)        |
| Protection                    | IP67 inserted and tightened (EN 60529) |
| Cables                        |                                        |
| Cable number                  | 217                                    |
| No./diameter of wires