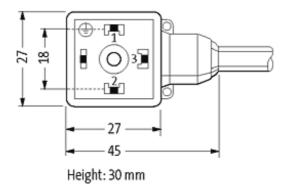

### Form

18111

| Technical Data                |                                        |
|-------------------------------|----------------------------------------|
| Operating voltage             | max. 230 V AC/DC                       |
| Operating current per contact | max. 10 A                              |
| Locking of ports              | M3 (recommended torque 0.4 Nm)         |
| Housing                       | Black plastic (gray on request)        |
| Protection                    | IP67 inserted and tightened (EN 60529) |
| Cables                        |                                        |
| Cable number                  | 217                                    |
| No./diameter of wires         | 4 × 0.75 mm <sup>2</sup>               |
| Wire isolation                | PVC (bk, num, gnye)                    |
| Jacket Color                  | gray                                   |
| Shore hardness outer jacket   | 80 ± 5A                                |
| Material (jacket)             | PVC                                    |
| Outer diameter                | approx. 6.5 mm                         |
| Bend radius (fixed)           | 5 × outer Ø                            |
| Bend radius (moving)          | 10 × outer Ø                           |
| Temperature range (fixed)     | -30+70 °C                              |
| Temperature range (mobile)    | -5+70 °C                               |
| Commercial data               |                                        |
| country of origin             | CZ                                     |
| customs tariff number         | 85444290                               |
| minimum order quantity        | 1                                      |