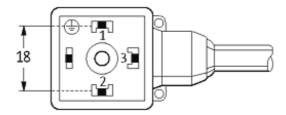

## **MSUD VALVE PLUG FORM A 18MM**

PVC 5X0.75 black 5m

Form A (18 mm) for pressure switch 24 V DC with LED (yellow/green)

Further cable lengths on request. Plastic housings with good resistance against chemicals and oils. The resistance to aggressive media should be individually tested for your application. Further details on request.