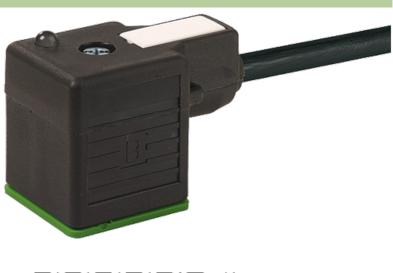

## **MSUD VALVE PLUG FORM A 18MM**

PVC 5X0.75 black 5m

Form A (18 mm) for pressure switch 24 V DC with LED (yellow/green)

Further cable lengths on request. Plastic housings with good resistance against chemicals and oils. The resistance to aggressive media should be individually tested for your application. Further details on request.

## Illustration

stay connected

Product may differ from Image