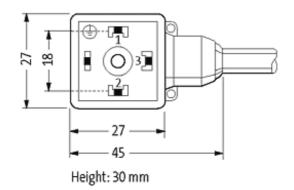

## **MSUD VALVE PLUG FORM A 18MM**

PVC 5X0.75 black 5m

Form A (18 mm) for pressure switch 24 V DC with LED (yellow/green)

Further cable lengths on request. Plastic housings with good resistance against chemicals and oils. The resistance to aggressive media should be individually tested for your application. Further details on request.