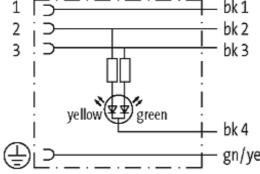

## **MSUD VALVE PLUG FORM A 18MM**

PVC 5X0.75 black 5m

Form A (18 mm) for pressure switch 24 V DC with LED (yellow/green)

Further cable lengths on request. Plastic housings with good resistance against chemicals and oils. The resistance to aggressive media should be individually tested for your application. Further details on request.