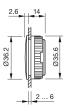

## Dimensions

#### Additional information

The dimensions of the mounting cut-outs are shown in the product details Please note that bigger minimum distances are necessary