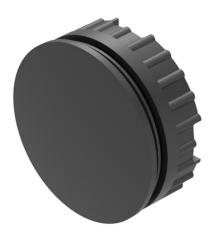

# 704.964.8 - Blind plug

### 704.964.8 - Blind plug

Attention: The preview is based on a sample product. This can differ from your current configuration.

#### **Other Attributes**

Weight Dimension Material Colour

IP-Rating Front protection Ø 30,5 mm flush

0,007 kg Ø 36 mm Plastic black

IP65