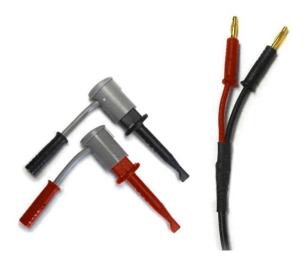

| MPN  | Description                                  |
|------|----------------------------------------------|
| LLSM | Replacement LCR Lead Set with 2mm connectors |

High quality replacement lead set for the Atlas LCR Passive Component Analyser.

## **Key Features**

- Prepared for fitting to LCR40 instruments.
- Terminated with 2mm gold plated plugs (red and black).
- Robust plugs and sockets won't come apart by accident.
- Supplied with pair of compatible gold plated hook probes with 2mm sockets.
- Compatible with other 2mm industry standard accessories such as SMD Tweezers and crocs.
- Gold plated to ensure good contact conductivity and long life.
- Flexible RG174 type cable.
- Parasitic inductance, capacitance and resistance easily nulled by the Atlas LCR Probe Compensation feature.
- Detailed fitting instructions included.

## Specification

| Dimensions per product (excluding leads)              | 125 x 20 x 10 mm (4.9" x 0.8" x 0.4") |
|-------------------------------------------------------|---------------------------------------|
| Dimensions per product (packaged)                     | 150 x 90 x 20 mm                      |
| Weight per product (nett)                             | 0.010kg                               |
| Weight per product (packaged inc docs)                | 0.020kg                               |
| Main lead length (including plugs)                    | approx 250mm (9.8")                   |
| Hook probe lead length (including probes and sockets) | approx 100mm (3.9")                   |
| Fundamental Materials                                 | Plastic and metal.                    |
| Certification                                         | CE, WEEE, ROHS                        |