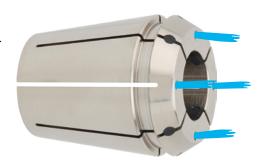

# Application:

For thread cutting with Centro P precision collet chucks or with synchronous tapping chuck.

- With square drive for positive engagement of the screw tap.
- For internal cooling (can be used up to 120 bar).
- Concentricity < 10 µm.
- Concentricity less than 10 µm.