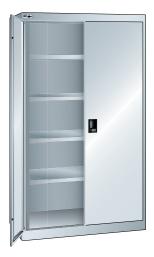

# Heavy-duty cabinet with hinged doors

### Application:

For the storage of heavy materials on adjustable shelves, pull-out shelves and drawers

### **Execution:**

Secured against tipping with single drawer lock

## Advantage:

- Load capacity per shelf 160 kg
- Load capacity per drawer 200 kg
- Housing load capacity up to 1500 kg

| Art. no.                         | 50305 960            |
|----------------------------------|----------------------|
| Brand                            | LISTA                |
| Manufacturer Part Number         | 98.081.020           |
| Height                           | 1950 mm              |
| Clear height                     | 1790 mm              |
| Width                            | 1100 mm              |
| Depth                            | 641 mm               |
| Height x width x depth           | 1950 x 1100 x 641 mm |
| Number of shelves                | 4 PCS                |
| Load-carrying capacity per shelf | 160 kg               |
| Door design                      | Double wing doors    |
| Material of door                 | Solid sheet          |
| Cabinet colour                   | Light grey RAL 7035  |
| Colour of front                  | Light grey RAL 7035  |
| Opening/closing system           | Key Lock             |
| LISTA unit                       | 54 x 27 E            |
| Gross Weight                     | 227.000 kg           |
| Product Group                    | 5AN                  |