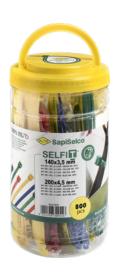

## Cable tie set in tin

With 800 pcs. Cable ties, colours green, yellow, red and blue in 2 different lengths

## Execution:

- 800x cable connectors in tin with screw closure
- Size 3.5 x 140 mm 100 pcs. each of green, yellow, red and blue
- Size 4.5 x 200 mm 100 pcs. each of green, yellow, red and blue
- Made of halogen- and silicone-free polyamide 6.6 (Nylon)
- Self-extinguishing and resistant to most chemicals