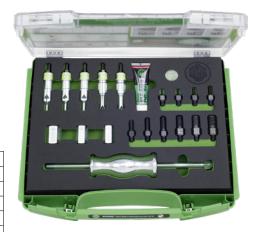

## Ball bearing internal extractor set For bearing diameters from 6 to 19 mm

## Execution:

- Set of 4 internal extractors, slide hammer and M3-M18 thread adapters
- Slide hammer with 1700-g impact weight
- Internal extractor for bearing diameters from 6 to 19 mm
- With 1 tube of special grease
- In robust case with foam inlay