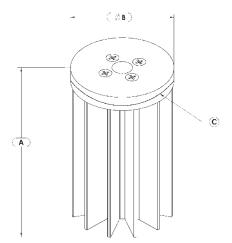

## **Product Details**

| LENGTH (A) | DIAMETER (B) | OUTER THREAD (C) | INNER THREAD (D) | WEIGHT | FINISH       |
|------------|--------------|------------------|------------------|--------|--------------|
| 75 mm      | 45 mm        | NONE             | M10X1            | 110 G  | BLACK/SILVER |