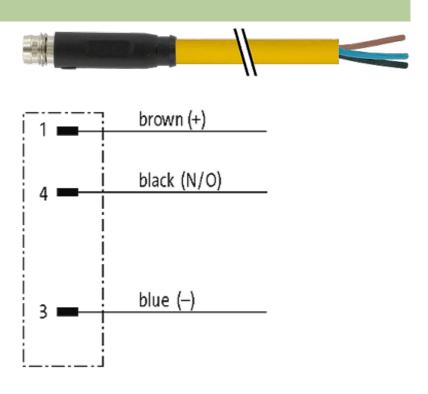

## M8 male 0° snap-in with cable

PUR 3x0.25 ye UL/CSA+robot+drag chain 1.5m

M8 Male straight 3-pole Snap In

Plastic housings with good resistance against chemicals and oils. The resistance to aggressive media should be individually tested for your application. Further details on request.

#### Illustration

stay connected

# Male

Product may differ from Image