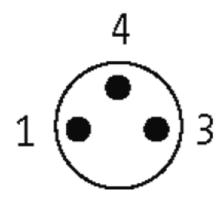

## M8 male 0° snap-in with cable

PUR 3x0.25 ye UL/CSA+robot+drag chain 1.5m

M8 Male straight 3-pole Snap In

Plastic housings with good resistance against chemicals and oils. The resistance to aggressive media should be individually tested for your application. Further details on request.

#### Illustration

stay connected

# Male

Product may differ from Image