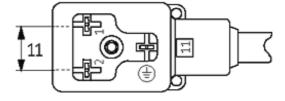

#### **Form**

11051

| Technical Data                |                                        |
|-------------------------------|----------------------------------------|
| Operating voltage             | 230 V AC/DC ±10 %                      |
| Operating current per contact | max. 0.5 A                             |
| Switch off peak               | max. 560 V                             |
| Switch off delay time         | max. 20 ms                             |
| Locking of ports              | M3 (recommended torque 0.4 Nm)         |
| Protection                    | IP67 inserted and tightened (EN 60529) |
| Housing                       | Black plastic (gray on request)        |
| Cables                        |                                        |
| Cable number                  | 216                                    |
| No./diameter of wires         | 3 × 0.75 mm <sup>2</sup>               |
| Wire isolation                | PVC (bk, num, gnye)                    |
| Jacket Color                  | gray                                   |
| Shore hardness outer jacket   | 80 ± 5A                                |
| Material (jacket)             | PVC                                    |
| Outer diameter                | approx. 5.9 mm                         |
| Bend radius (fixed)           | 5 × outer Ø                            |
| Bend radius (moving)          | 10 × outer Ø                           |
| Temperature range (fixed)     | -30+70 °C                              |
| Temperature range (mobile)    | -5+70 °C                               |
| Commercial data               |                                        |
| country of origin             | CZ                                     |
| customs tariff number         | 85444290                               |