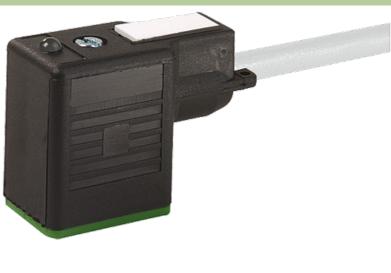

## **MSUD VALVE PLUG FORM BI 11MM**

PVC 3X0.75 GRAY, 5m

Form BI (11 mm) industrial standard 230 V AC/DC with LED and VDR

Further cable lengths on request. Plastic housings with good resistance against chemicals and oils. The resistance to aggressive media should be individually tested for your application. Further details on request.

#### Illustration

stay connected

Product may differ from Image