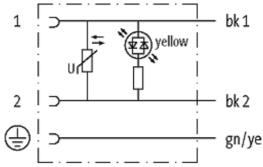

#### **Form**

11051

| Technical Data                |                                        |
|-------------------------------|----------------------------------------|
| Operating voltage             | 230 V AC/DC ±10 %                      |
| Operating current per contact | max. 0.5 A                             |
| Switch off peak               | max. 560 V                             |
| Switch off delay time         | max. 20 ms                             |
| Locking of ports              | M3 (recommended torque 0.4 Nm)         |
| Protection                    | IP67 inserted and tightened (EN 60529) |
| Housing                       | Black plastic (gray on request)        |
| Cables                        |                                        |
| Cable number                  | 216                                    |
| No./diameter of wires         | 3 × 0.75 mm <sup>2</sup>               |
| Wire isolation                | PVC (bk, num, gnye)                    |
| Jacket Color                  | gray                                   |
| Shore hardness outer jacket   | 80 ± 5A                                |
| Material (jacket)             | PVC                                    |
| Outer diameter                | approx. 5.9 mm                         |
| Bend radius (fixed)           | 5 × outer Ø                            |
| Bend radius (moving)          | 10 × outer Ø                           |
| Temperature range (fixed)     | -30+70 °C                              |
| Temperature range (mobile)    | -5+70 °C                               |
| Commercial data               |                                        |
| country of origin             | CZ                                     |
| customs tariff number         | 85444290                               |