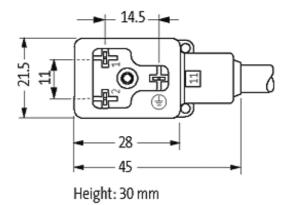

#### **Form**

11051

| Technical Data                |                                        |
|-------------------------------|----------------------------------------|
| Operating voltage             | 230 V AC/DC ±10 %                      |
| Operating current per contact | max. 0.5 A                             |
| Switch off peak               | max. 560 V                             |
| Switch off delay time         | max. 20 ms                             |
| Locking of ports              | M3 (recommended torque 0.4 Nm)         |
| Protection                    | IP67 inserted and tightened (EN 60529) |
| Housing                       | Black plastic (gray on request)        |
| Cables                        |                                        |
| Cable number                  | 216                                    |
| No./diameter of wires         | 3 × 0.75 mm <sup>2</sup>               |
| Wire isolation                | PVC (bk, num, gnye)                    |
| Jacket Color                  | gray                                   |
| Shore hardness outer jacket   | 80 ± 5A                                |
| Material (jacket)             | PVC                                    |
| Outer diameter                | approx. 5.9 mm                         |
| Bend radius (fixed)           | 5 × outer Ø                            |
| Bend radius (moving)          | 10 × outer Ø                           |
| Temperature range (fixed)     | -30+70 °C                              |
| Temperature range (mobile)    | -5+70 °C                               |
| Commercial data               |                                        |
| country of origin             | CZ                                     |
| customs tariff number         | 85444290                               |