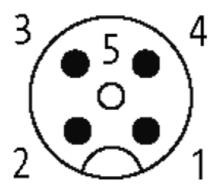

# MOSA M12 FEMALE 0° FIELD-WIREABLE (IDC)

4-pol. 0.25...0.5mm<sup>2</sup>

Female straight

4-pole

Connection cross section: 0.25...0.5 mm<sup>2</sup>

Art.-No. 7005 - M12 Lite - (plastic hexagonal screw) on request

### **Form**

12601

| Tachwinel Date                 |                                                                   |  |
|--------------------------------|-------------------------------------------------------------------|--|
| Technical Data                 |                                                                   |  |
| Operating voltage              | max. 32 V AC/DC                                                   |  |
| Operating current per contact  | max. 4 A                                                          |  |
| Connection cross section       | 0.250.5 mm <sup>2</sup> (conductor diameter min. 0.1 mm)          |  |
| Sealing range (cable diameter) | 45.1 mm                                                           |  |
| Wire isolation                 | PVC, PP, TPE                                                      |  |
| Outer wire diameter            | 1.21.6 mm                                                         |  |
| Locking of ports               | Screw thread M12 × 1 mm (recommended torque 0.6 Nm) self-securing |  |
| Protection                     | IP67 inserted and tightened (EN 60529)                            |  |
| General data                   |                                                                   |  |
| Temperature range              | -25+85 °C                                                         |  |
| Dimensions H × W × D           | 51×15×15 mm                                                       |  |
| Commercial data                |                                                                   |  |