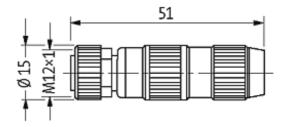

### **Form**

12601

| Tachwinel Date                 |                                                                   |  |
|--------------------------------|-------------------------------------------------------------------|--|
| Technical Data                 |                                                                   |  |
| Operating voltage              | max. 32 V AC/DC                                                   |  |
| Operating current per contact  | max. 4 A                                                          |  |
| Connection cross section       | 0.250.5 mm <sup>2</sup> (conductor diameter min. 0.1 mm)          |  |
| Sealing range (cable diameter) | 45.1 mm                                                           |  |
| Wire isolation                 | PVC, PP, TPE                                                      |  |
| Outer wire diameter            | 1.21.6 mm                                                         |  |
| Locking of ports               | Screw thread M12 × 1 mm (recommended torque 0.6 Nm) self-securing |  |
| Protection                     | IP67 inserted and tightened (EN 60529)                            |  |
| General data                   |                                                                   |  |
| Temperature range              | -25+85 °C                                                         |  |
| Dimensions H × W × D           | 51×15×15 mm                                                       |  |
| Commercial data                |                                                                   |  |