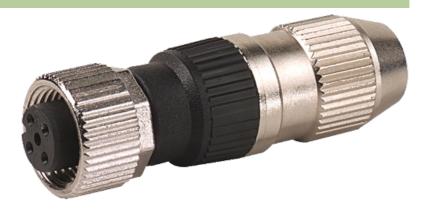

stay connected

# MOSA M12 FEMALE 0° FIELD-WIREABLE (IDC)

4-pol. 0.25...0.5mm<sup>2</sup>

Female straight

4-pole

Connection cross section: 0.25...0.5 mm<sup>2</sup>

Art.-No. 7005 - M12 Lite - (plastic hexagonal screw) on request

The resistance to aggressive media should be individually tested for your application. Further details on request.

## **Link to Product**

### Illustration







stay connected

# **Female**





Product may differ from Image

## **Approvals**





### **Form**

12601

| Tachwinel Date                 |                                                                   |  |
|--------------------------------|-------------------------------------------------------------------|--|
| Technical Data                 |                                                                   |  |
| Operating voltage              | max. 32 V AC/DC                                                   |  |
| Operating current per contact  | max. 4 A                                                          |  |
| Connection cross section       | 0.250.5 mm <sup>2</sup> (conductor diameter min. 0.1 mm)          |  |
| Sealing range (cable diameter) | 45.1 mm