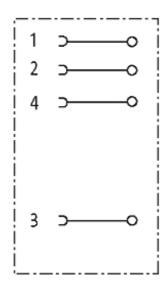

# MOSA M12 FEMALE 0° FIELD-WIREABLE (IDC)

4-pol. 0.25...0.5mm<sup>2</sup>

Female straight

4-pole

Connection cross section: 0.25...0.5 mm<sup>2</sup>

Art.-No. 7005 - M12 Lite - (plastic hexagonal screw) on request

### **Form**

12601

| Tachwinel Date                 |                                                                   |  |
|--------------------------------|-------------------------------------------------------------------|--|
| Technical Data                 |                                                                   |  |
| Operating voltage              | max. 32 V AC/DC                                                   |  |
| Operating current per contact  | max. 4 A                                                          |  |
| Connection cross section       | 0.250.5 mm <sup>2</sup> (conductor diameter min. 0.1 mm)          |  |
| Sealing range (cable diameter) | 45.1 mm                                                           |  |
| Wire isolation                 | PVC, PP, TPE                                                      |  |
| Outer wire diameter            | 1.21.6 mm                                                         |  |
| Locking of ports               | Screw thread M12 × 1 mm (recommended torque 0.6 Nm) self-securing |  |
| Protection                     | IP67 inserted and tightened (EN 60529)                            |  |
| General data                   |                                                                   |  |
| Temperature range              | -25+85 °C                                                         |  |
| Dimensions H × W × D           | 51×15×15 mm                                                       |  |
| Commercial data                |                                                                   |  |