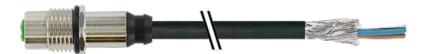

## M12 female receptacle shielded rear mount

PVC 5x0,34 shielded bk UL,CSA 1,5m

Flange M12 female 5-pole, shielded Rear mounting Mounting nut With open ended wires

Further cable lengths on request. The resistance to aggressive media should be individually tested for your application. Further details on request.

## Illustration

|      | <u>-</u> | Ε'']      | brown (+)    |
|------|----------|-----------|--------------|
| . 2  |          | i ;       | white (N/C)  |
| į ′, | <u> </u> | į į       | black (N/O)  |
| 4    | 7        | 1 !       |              |
|      |          |           |              |
| į    | į        | i i       |              |
| 3    | , !      |           | blue (–)     |
|      | 7        |           | gn/ye (gray) |
| 5    |          | <u>ii</u> |              |
|      |          |           | shield       |