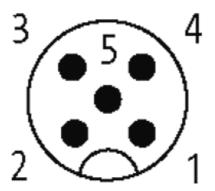

## Illustration

|      | <u>-</u> | Ε'']      | brown (+)    |
|------|----------|-----------|--------------|
| . 2  |          | i ;       | white (N/C)  |
| į ′, | <u> </u> | į į       | black (N/O)  |
| 4    | 7        | 1 !       |              |
|      |          |           |              |
| į    | į        | i i       |              |
| 3    | , !      |           | blue (–)     |
|      | 7        |           | gn/ye (gray) |
| 5    |          | <u>ii</u> |              |
|      |          |           | shield       |