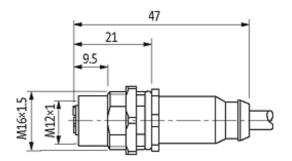

## M12 female receptacle shielded rear mount

PVC 5x0,34 shielded bk UL,CSA 1,5m

Flange M12 female 5-pole, shielded Rear mounting Mounting nut With open ended wires

Further cable lengths on request. The resistance to aggressive media should be individually tested for your application. Further details on request.