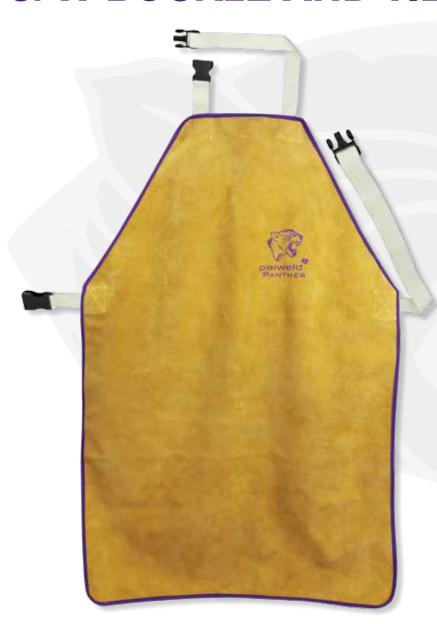

# PANTHER APRON C/W BUCKLE AND TIES

### **FEATURES**

- Offers protection from sparks and heat generated from welding and industrial applications
- Kevlar® stitched
- Strong cotton webbing
- 1.2mm thick cow hide, split cow hide

### STANDARDS

- BS EN ISO 11611:2007
- Class 1

### STOCK CODE

P3725

Size 61cm x 91cm (24" x 36")

### **UPDATED**

Fully sealed seam edges.