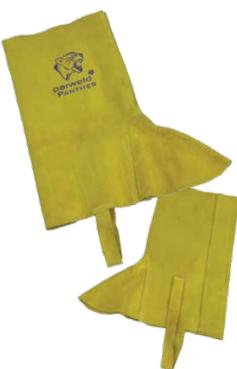

### **PANTHER LEATHER SPAT**

 Offers protection for shoes and trousers from sparks and heat generated from welding and industrial applications

**FEATURES** 

• 1.2mm thick cow hide split cow hide

### **STANDARDS**

- BS EN ISO 11611:2007
- Class 1

### STOCK CODE P3745

### UPDATED Flame retardant cloth insert to improve flexibility.