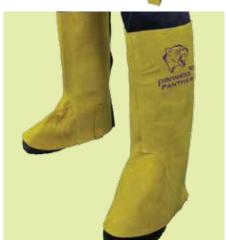

### **PANTHER LEATHER SLEEVE**

### FEATURES

- Offers protection for clothes and arms from sparks and heat generated from welding and industrial applications
- Kevlar® stitched
- Superior quality split leather
- Elasticised at both ends
- 1.2mm thick cow hide split cow hide

### **STANDARDS**

- BS EN ISO 11611:2007
- Class 1

### **UPDATED**

Flame retardant cloth insert to improve flexibility.