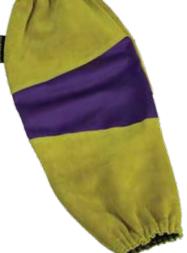

sealed seam edges.



## PANTHER SPARK PROTECTION

### **PANTHER LEATHER SPAT**





 Offers protection for shoes and trousers from sparks and heat generated from welding and industrial applications

**FEATURES** 

• 1.2mm thick cow hide split cow hide

### **STANDARDS**

- BS EN ISO 11611:2007
- Class 1

### STOCK CODE P3745

### UPDATED Flame retardant cloth insert to improve flexibility.

### **PANTHER LEATHER SLEEVE**



### FEATURES

- Offers protection for clothes and arms from sparks and heat generated from welding and industrial applications
- Kevlar® stitched
- Superior quality split leather
- Elasticised at both ends
- 1.2mm thick cow hide split cow hide

### **STANDARDS**

- BS EN ISO 11611:2007
- Class 1



### **UPDATED**

Flame retardant cloth insert to improve flexibility.