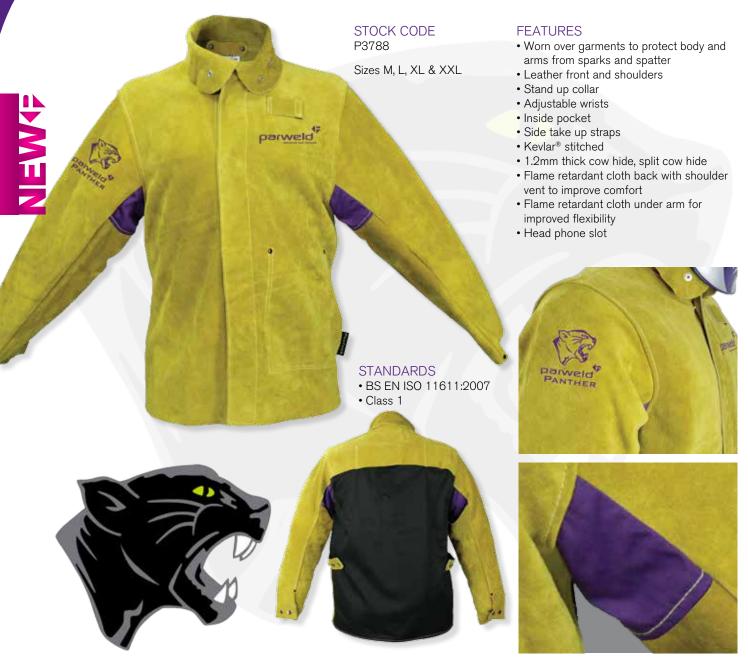

### **FEATURES**

- Offers protection from sparks and heat generated from welding and industrial applications
- Kevlar® stitched
- Strong cotton webbing
- 1.2mm thick cow hide, split cow hide

### STANDARDS

- BS EN ISO 11611:2007
- Class 1

### STOCK CODE

P3725

Size 61cm x 91cm (24" x 36")

### **UPDATED**

Fully sealed seam edges.