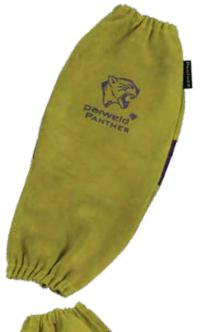

### **PANTHER LEATHER SLEEVE**

### FEATURES

- Offers protection for clothes and arms from sparks and heat generated from welding and industrial applications
- Kevlar® stitched
- Superior quality split leather
- Elasticised at both ends
- 1.2mm thick cow hide split cow hide

### **STANDARDS**

- BS EN ISO 11611:2007
- Class 1