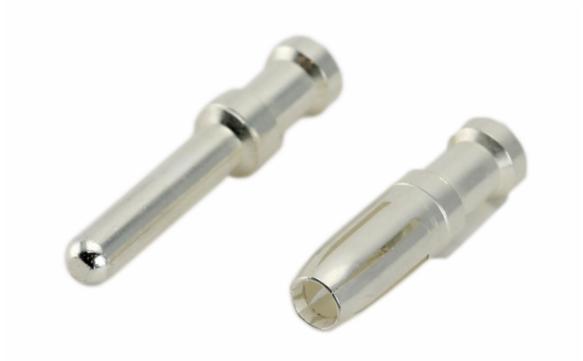

Part No. VN01 040 0011 1C

Series Contacts

Subseries Contact Turned contacts

| COMMON CHARACTERISTICS     |                      |
|----------------------------|----------------------|
| Contact diameter           | 4 mm                 |
| Wire gauge from            | 2,5                  |
| Wire gauge (AWG) from      | 14                   |
| Packaging / supplied as    | Single contact       |
| No. of pieces              | 100                  |
| Sex of Contact             | Pin                  |
| Type of contact            | Turned crimp contact |
| CLIMATICAL CHARACTERISTICS |                      |
| Upper temperature          | + 125 °C             |
| Lower temperatur           | -40 °C               |

Turned contacts turned crimp male contact for wire gauge 16 - 15.copy.copy

VN01 040 0011 1C Part No.

Series Contacts

Subseries Contact Turned contacts

Turned contacts turned crimp male contact for wire gauge 16 - 15.copy.copy