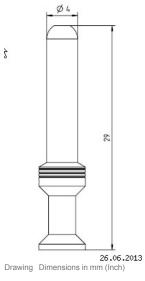

Part No. VN01 040 0011 1C

Series Contacts

Subseries Contact Turned contacts

| COMMON CHARACTERISTICS     |                      |
|----------------------------|----------------------|
| Contact diameter           | 4 mm                 |
| Wire gauge from            | 2,5                  |
| Wire gauge (AWG) from      | 14                   |
| Packaging / supplied as    | Single contact       |
| No. of pieces              | 100                  |
| Sex of Contact             | Pin                  |
| Type of contact            | Turned crimp contact |
| CLIMATICAL CHARACTERISTICS |                      |
| Upper temperature          | + 125 °C             |
| Lower temperatur           | -40 °C               |

VN01 040 0011 1C Part No.

Series Contacts

Subseries Contact Turned contacts

Contact arrangement