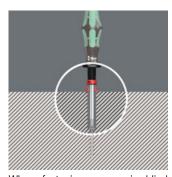

# And this is how the gripper works

When fastening screws in blind holes the screw gripper is pushed back, making it possible to reach even deep-seated screws.