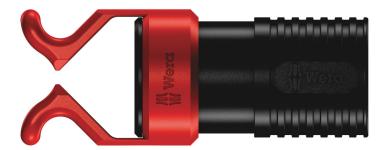

#### **Accessories**

**EAN:** 4013288140357 **Size:** 165x60x22 mm

Part number:05073681001Weight:13 gArticle number:1441Country of origin:CZ

Customs tariff 39269097

number:

- Attachment tool with holding function for screws
- Holds all screw profiles and sizes securely on the tool
- Suitable for round and hexagonal blades with a diameter of 4.5 mm to 6.0 mm

Screw gripper: attachment tool with holding function for screws. Holds all screw profiles securely on the tool. During the job, the gripper can be pushed up along the blade so that it is not in the way when working with low-lying screws.