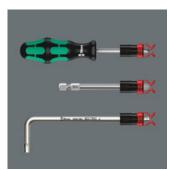

### And this is how the gripper works

The screw gripper attachment can also be used with L-keys and long bits!