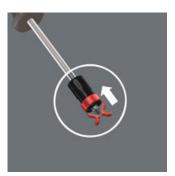

### And this is how the gripper works

Push the screw gripper onto the tip of the screwdriver until the end of the blade protrudes from the rubber blade holder.