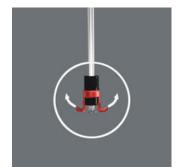

Screw gripper: attachment tool with holding function for screws. Holds all screw profiles securely on the tool. During the job, the gripper can be pushed up along the blade so that it is not in the way when working with low-lying screws.

## And this is how the gripper works

Pull the screw gripper towards the screwdriver handle until the two arms of the gripper sit against the head of the screw and are spread slightly apart. The Wera screw gripper releases the screw automatically after it has been fastened.

## And this is how the gripper works

The two gripper arms spread further apart as they are pushed against the surface and automatically snap back when the head of the screw is countersunk.