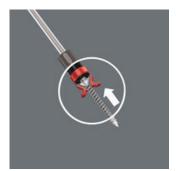

# And this is how the gripper works

Attach the screw to the tip of the blade and secure it in the screw gripper.