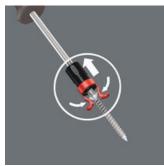

## And this is how the gripper works

Pull the screw gripper towards the screwdriver handle until the two arms of the gripper sit against the head of the screw and are spread slightly apart. The Wera screw gripper releases the screw automatically after it has been fastened.