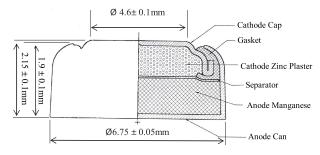

# 1.5V Alkaline Button Cell 14mAh, AG1/LR621



## RoHS Compliant



#### **Specifications**

Nominal Voltage : 1.5 Volts Approx. Service Capacity : 14mAh Approx. Weight : 0.3g

Chemical System : Zinc / Manganese Dioxide (0% Mercury) Rated at  $45{,}000\Omega$  load tested at  $21^{\circ}$ C within 30 days of manufacture.

#### **Diagram**



Dimensions: Millimetres

### Estimated Continuous Discharge Time (Hour) at 21°C



#### **Part Number Table**

| Description                                  | Part Number |
|----------------------------------------------|-------------|
| Alkaline Button Cell, 1.5V, 14mAh, AG1/LR621 | PEL01221    |

Important Notice: This data sheet and its contents (the "Information") belong to the members of the AVNET group of companies (the "Group") or are licensed to it. No licence is granted for the use of it other than for information purposes in connection with the products to which it relates. No licence of any intellectual property rights is granted. The Information is subject to change without notice and replaces all data sheets previously supplied. The Information supplied is believed to be ac