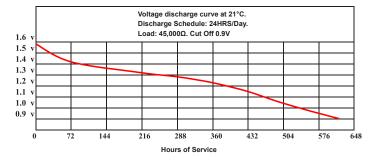

# 1.5V Alkaline Button Cell 14mAh, AG1/LR621



## RoHS Compliant



#### **Specifications**

Nominal Voltage : 1.5 Volts Approx. Service Capacity : 14mAh Approx. Weight : 0.3g

Chemical System : Zinc / Manganese Dioxide (0% Mercury) Rated at  $45{,}000\Omega$  load tested at  $21^{\circ}$ C within 30 days of manufacture.

#### **Diagram**



Dimensions: Millimetres

### Estimated Continuous Discharge Time (Hour) at 21°C



#### **Part Number Table**

| Description                                  | Part Number |
|----------------------------------------------|-------------|
| Alkaline Button Cell, 1.5V, 14mAh, AG1/LR621 | PEL01221    |

Important Notice: This data sheet and its contents (the "Information") belong to the members of the AVNET group of companies (the "Group") or are licensed to it. No licence is granted for the use of it other than for information purposes in connection with the products to which it relates. No licence of any intellectual property rights is granted. The Information is subject to change without notice and replaces all data sheets previously supplied. The Information supplied is believed to be accurate but the Group assumes no responsibility for its accuracy or completeness, an