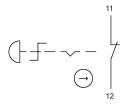

on a sample product. This can differ from your current configuration.

#### Mounting

#### **Front**

Front shape round Front dimension Ø 27 mm

#### **Other Attributes**

Marking Arrows Weight 0.018 kg

#### Operating-/Indication part

Lens material Plastic
Lens colour red
Lens profile Mushroom

#### **IP-Rating**

Front protection IP67, IP69K

#### **Connection Method**

Terminal Solder 2.8 x 0.5 mm

#### **Actuator**

Switching action Maintained

#### Switching element

Contacts 1 NC

#### **Function**

Emergency stop switch

eao 🔳

# EAO – Your Expert Partner for **Human Machine Interfaces**

### 61-6441.4047 - Emergency-stop switch compact, foolproof EN IEC 60947-5-5

#### **Dimensions**



L1 = Solder/Plug-in terminal 2.8 x 0.5 mm

#### **Mounting cut-outs**



#### Wiring diagram



#### **Component layout**



#### **Additional information**

Twist to unlock clockwise Position indication ring green Application as per DIN EN ISO 13850 and EN 60204-1

#### Legend

Switching action: C = Maintained