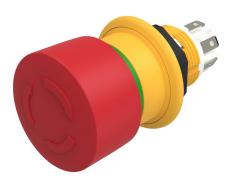

#### **Front**

Front shape round Front dimension Ø 27 mm

#### Operating-/Indication part

Lens material Plastic
Lens colour red
Lens profile Mushroom

#### **IP-Rating**

Front protection IP67, IP69K

#### **Actuator**

Switching action Maintained

#### **Function**

Emergency stop switch

eao 🔳