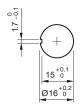

n: The preview is based on a sample product. This can differ from your current configuration.

#### Mounting

#### **Front**

Front shape round Front dimension Ø 27 mm

#### **Other Attributes**

Marking Arrows Weight 0.018 kg

#### Operating-/Indication part

Lens material Plastic
Lens colour red
Lens profile Mushroom

#### **IP-Rating**

Front protection IP67, IP69K

#### **Connection Method**

Terminal Solder 2.8 x 0.5 mm

#### **Actuator**

Switching action Maintained

#### Switching element

Contacts 1 NC

#### **Function**

Emergency stop switch

eao 🔳

# EAO – Your Expert Partner for **Human Machine Interfaces**

### 61-6441.4047 - Emergency-stop switch compact, foolproof EN IEC 60947-5-5

#### **Dimensions**



L1 = Solder/Plug-in terminal 2.8 x 0.5 mm

#### **Mounting cut-outs**



#### Wiring diagram



#### **Component layout**



#### **Additional information**

Twist to unlock clockwise Position indication ring green Application as per DIN EN ISO 13850 and EN 60204-1

#### Legend

Switching action: C = Maintained