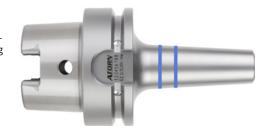

# Shrink-fit chuck, slimline, 3 degrees for mould making with minimum interference contour

## Application

For clamping milling tools and drill bits with h6 shaft tolerance. Suitable for heavy-duty machining and all high-power applications. Suitable for inductive, contact and hot air shrinking devices.

#### Version

- Shrink grip and shrink release of HM and HSS tools
- hardness 52 + 2 HRC
- maximum coolant pressure 80 bar
- 4 additional drill holes for fine balancing
- hole for Balluff chip
- glass bead blasted

#### Advantage

- Slimline design, extremely low interference contour
- High transmittable torques
- High positioning and repeat accuracy
- Ideal for high rotation speeds