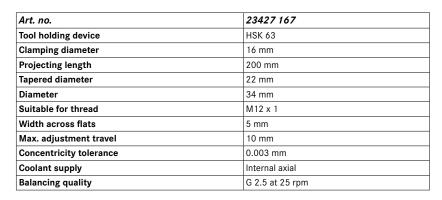

# Shrink-fit chuck, slimline, 3 degrees for mould making with minimum interference contour

## Application

For clamping milling tools and drill bits with h6 shaft tolerance. Suitable for heavy-duty machining and all high-power applications. Suitable for inductive, contact and hot air shrinking devices.

#### Version

- Shrink grip and shrink release of HM and HSS tools
- hardness 52 + 2 HRC
- maximum coolant pressure 80 bar
- 4 additional drill holes for fine balancing
- hole for Balluff chip
- glass bead blasted

#### Advantage

- Slimline design, extremely low interference contour
- High transmittable torques
- High positioning and repeat accuracy
- Ideal for high rotation speeds