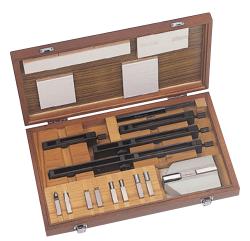

## Gauge block accessories set

#### Version:

- A precision measuring instrument can be constructed quickly and easily by assembling the individual parts of the set.
- Adjustable gauge block holder

| Art. no.                           | 32023 940                                               |
|------------------------------------|---------------------------------------------------------|
| Number of pieces in assortment/set | 14 PCS                                                  |
| Content remark                     | 1 of each holder 619002 619003 619004 619005; 1 base    |
|                                    | holder 619009; 2 of each half-round cable 619010 619011 |
|                                    | 6190121; 1x 619019; 1x 619020; 1x 619022                |