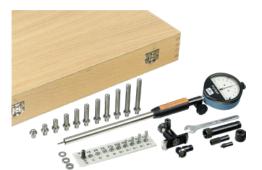

without precision pointer, with assembly tool, in a wooden box

| Art. no.                              | 33555 050                                       |
|---------------------------------------|-------------------------------------------------|
| Brand                                 | SCHWENK                                         |
| Manufacturer Part Number              | 12400001                                        |
| Min./max. diameter of measuring range | 160-430 mm                                      |
| Туре                                  | SV                                              |
| Measuring depth                       | 180 mm                                          |
| Design of measuring contact           | Steel                                           |
| Number of measurement heads           | 1                                               |
| Number of measuring pins              | 7                                               |
| Nominal dimension of spindle          | 160 mm, 170 mm, 180 mm, 190 mm, 200 mm, 210 mm, |
|                                       | 220 mm                                          |
| Number of measurement discs           | 4                                               |
| Measurement disc thickness            | 1 mm, 2 mm, 3 mm, 6 mm                          |
| Gross Weight                          | 4.420 kg                                        |
| Product Group                         | 338                                             |