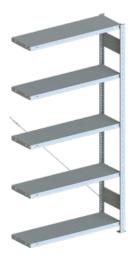

# Shelf plug-in rack, single-row with disassembled frame

| Art. no.                         | 50167 057       |
|----------------------------------|-----------------|
| Design                           | Add-on shelving |
| Height                           | 2000 mm         |
| Nominal depth                    | 300 mm          |
| Number of shelves                | 5 PCS           |
| Load-carrying capacity per shelf | 150 kg          |
| Design of the frame              | Disassembled    |
| Grid dimension                   | 25 mm           |
| Load-carrying capacity per field | 1100 kg         |
| Type of assembly                 | To insert       |
| Quality label                    | RAL-RG 614/1    |
| Nominal length                   | 1000 mm         |
| Material                         | Steel           |