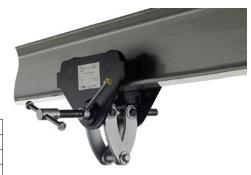

## Roller clamp

## Application:

Easy-mount assembly aids for attaching and moving loads on support profiles. Ideal for assembly and repair work. Easy to fix and remove.

## **Execution:**

- Rapid adjustment to arm width by turning the central spindle
- Secure locking thanks to counter-lever
- Spindle and attachment straps galvanised for corrosion protection

| Art. no.               | 77141 230 |  |
|------------------------|-----------|--|
| Brand                  | YALE      |  |
| Load-carrying capacity | 3000 kg   |  |
| Min. flange width      | 75 mm     |  |
| Max. flange width      | 200 mm    |  |
| Min. curve radius      | 1.15 m    |  |
| Gross Weight           | 17.500 kg |  |
| Product Group          | 7EE       |  |