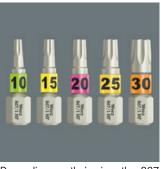

## Take it easy tool finder system

Depending on their size, the 867 TORX® HF bits have different coloured bands with size stamping which make the required bit quickly accessible.