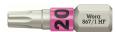

## Bit-Box 20 TX HF, TX 20 x 25 mm, 20 pieces

Bits for TORX® Screws

### Set contents:

867/1 TORX® HF Bits with holding function, TX 20 x 25 mm

05066142001 20x TX 20 x 25 mm

Web link

 $https://products.wera.de/en/bits\_holders\_adaptors\_and\_sets\_the\_range\_of\_bits\_bits\_for\_torx\_screws\_bit-box\_20\_tx\_hf.html$