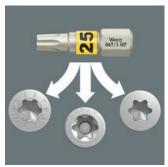

## Holding function for recessed TORX® screws

The HF tools developed by Wera are ideal because they feature an optimised geometry of the original TORX® profile. The wedging forces resulting from the surface pressure between the drive tip and the screw profile mean that TORX® screws made according to Acument Intellectual Properties specifications are securely held on the tool!

# Also for ASSY and SPAX T-STAR plus screws

The Wera 867/1 TX HF bits are also suitable for Würth ASSY screws as well as Altenloh SPAX T-STAR plus screws.