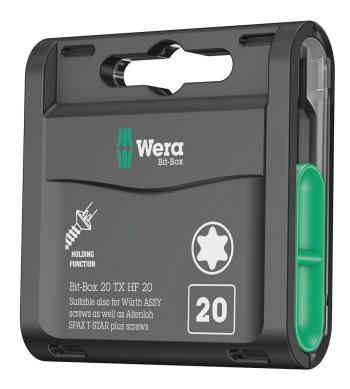

### Bits for TORX® Screws

**EAN:** 4013288226013 **Size:** 75x68x20 mm

Part number:05057777001Weight:133 gArticle number:Bit-Box 20 TX HFCountry of origin:CZ

Customs tariff 82079030

number:

- For TORX® socket screws
- Holding function for recessed TORX® screws
- Also suitable for Würth ASSY screws as well as Altenloh SPAX T-STAR plus screws
- 1/4" hexagon drive (Wera connecting series 1)
- With Take it easy tool finder: colour coding by size
- In practical Bit-Box for simple removal

## Bit-Box 20 TX HF, TX 20 x 25 mm, 20 pieces

Bits for TORX® Screws

### Set contents:

867/1 TORX® HF Bits with holding function, TX 20 x 25 mm

05066142001 20x TX 20 x 25 mm

Web link

 $https://products.wera.de/en/bits\_holders\_adaptors\_and\_sets\_the\_range\_of\_bits\_bits\_for\_torx\_screws\_bit-box\_20\_tx\_hf.html$