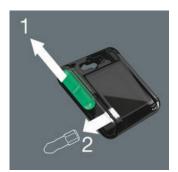

### Bit-Box

The slide switch allows a simple and gradual removal and reinsertion of the bits. The transparent reverse side means that it is easy to know how many bits are still in the box.