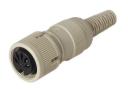

## MAK 3100 S grau/grey

Industrial Connectors:Connectors for audio, video and data:Miniature multipole connectors:with locking screw:Straight sockets

| Product description |                                         |  |
|---------------------|-----------------------------------------|--|
| Type                | MAK 3100 S grau/grey                    |  |
| Order No.           | 930 764-517                             |  |
| Type of contact     | female                                  |  |
| Description         | socket with locking screw; solder joint |  |
| Housing Color       | grey                                    |  |
| Number of contacts  | 3                                       |  |
| Conductor size      | <= 0.34 mm2                             |  |
| Drawing             |                                         |  |