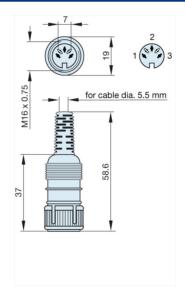

## MAK 3100 S grau/grey

Industrial Connectors:Connectors for audio, video and data:Miniature multipole connectors:with locking screw:Straight sockets

| Product description |                                         |  |
|---------------------|-----------------------------------------|--|
| Type                | MAK 3100 S grau/grey                    |  |
| Order No.           | 930 764-517                             |  |
| Type of contact     | female                                  |  |
| Description         | socket with locking screw; solder joint |  |
| Housing Color       | grey                                    |  |
| Number of contacts  | 3                                       |  |
| Conductor size      | <= 0.34 mm2                             |  |
| Drawing             |                                         |  |

| Technical data                    |                                  |
|-----------------------------------|----------------------------------|
| LF output "Phone"                 | EN 60 130-09                     |
| Pole arrangement DIN              | DIN 41 524                       |
| Rated current                     | <= 4 A                           |
| Rated voltage                     | UC 34 V                          |
| Cable diameter                    | 5.5 mm                           |
| Type of termination               | solder                           |
| Material                          |                                  |
| Contact material (socket)         | brass                            |
| Contact surface material          | tin plated                       |
| Contact bearer material           | PA 66/UL standard 94V-2          |
| Housing material                  | PE                               |
| Environmental conditions          |                                  |
| Protection class (IEC 60529)      | IP 30                            |
| Temperature range                 | -20 °C to +60 °C                 |
| Scope of delivery and accessories |                                  |
| Packaging                         | retail package, polyethylene bag |