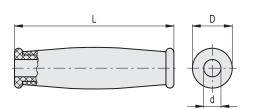

| - | L |                                                                                                                                                                                                                                                                                                                                                                                                                                                                                                                                                                                                                                                                                                                                                                                                                                                                                                                                                                                                                                                                          | D            |
|---|---|--------------------------------------------------------------------------------------------------------------------------------------------------------------------------------------------------------------------------------------------------------------------------------------------------------------------------------------------------------------------------------------------------------------------------------------------------------------------------------------------------------------------------------------------------------------------------------------------------------------------------------------------------------------------------------------------------------------------------------------------------------------------------------------------------------------------------------------------------------------------------------------------------------------------------------------------------------------------------------------------------------------------------------------------------------------------------|--------------|
|   |   | <del>-</del> - <del>-</del> | d            |
|   |   |                                                                                                                                                                                                                                                                                                                                                                                                                                                                                                                                                                                                                                                                                                                                                                                                                                                                                                                                                                                                                                                                          | $\downarrow$ |

| Code  | Description   | D  | L   | d  | d1 | d2 | \$\\ |
|-------|---------------|----|-----|----|----|----|------|
| 55701 | SI.134/105-6  | 29 | 105 | 6  | 18 | 23 | 52   |
| 55711 | SI.134/105-7  | 29 | 105 | 7  | 18 | 23 | 52   |
| 55721 | SI.134/105-8  | 29 | 105 | 8  | 18 | 23 | 51   |
| 55731 | SI.134/105-10 | 29 | 105 | 10 | 18 | 23 | 50   |