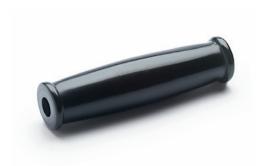

# **Tapered flanged handles**

Duroplast

RoHS

## Phenolic based (PF) Duroplast, black colour, glossy finish. STANDARD EXECUTION

Plain pass-through hole with polyamide based (PA) technopolymer guide bosses in both ends.

## **SI.134**