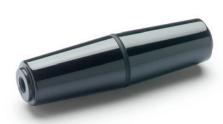

# **Revolving handles**

Duroplast

### MATERIAL

Phenolic based (PF) Duroplast, black colour, matte finish with equatorial

### STANDARD EXECUTION

Plain pass-through hole with polyamide based (PA) technopolymer guide bosses in both ends.

| Code  | Description  | D  | L   | d  | 7,7 |
|-------|--------------|----|-----|----|-----|
| 19001 | 1.135/120-10 | 30 | 120 | 10 | 77  |
| 19002 | 1.135/120-11 | 30 | 120 | 11 | 76  |
| 19003 | 1.135/120-13 | 30 | 120 | 13 | 74  |
|       |              |    |     |    |     |