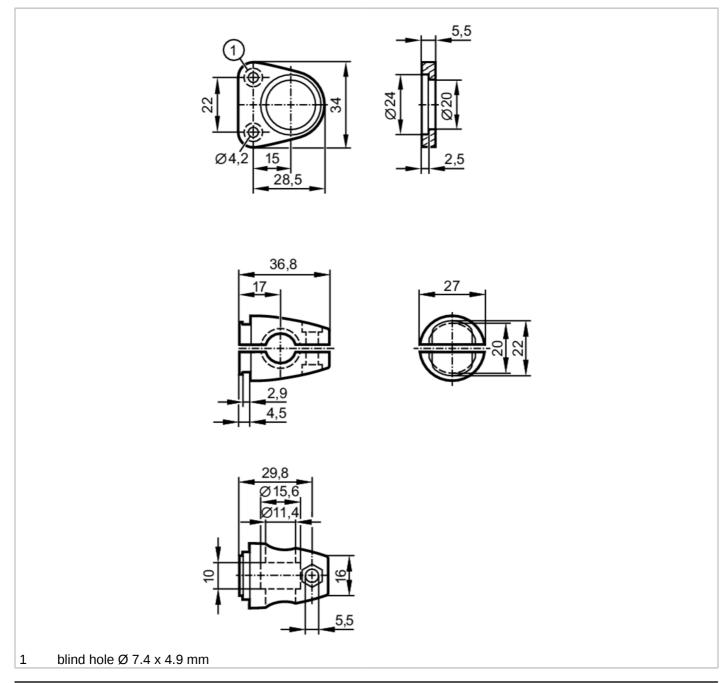

## **Mounting set**

Mounting Set Compact Cam

| Application      |     |                                                                                                                                   |  |
|------------------|-----|-----------------------------------------------------------------------------------------------------------------------------------|--|
| Design           |     | clamp mounting, for types, O2I5                                                                                                   |  |
| Mechanical data  |     |                                                                                                                                   |  |
| Weight           | [g] | 112.5                                                                                                                             |  |
| Type of mounting |     | Mounting rod; (Ø 12 mm)                                                                                                           |  |
| Materials        |     | Clamps: stainless steel (1.4404 / 316L); cylinder screws: hot galvanised M4 x 8; mounting bracket: stainless steel (1.4301 / 304) |  |

## **Mounting set**

Mounting Set Compact Cam

| Accessories   |                             |
|---------------|-----------------------------|
|               | Clamps: 2                   |
|               | cylinder screws: 2 x M4 x 8 |
| Components    | mounting bracket: 1         |
|               | Hexagon nut: 1 x M5         |
|               | head cap screw: 1 x M5 x 16 |
| Remarks       |                             |
| Pack quantity | 1 pcs.                      |