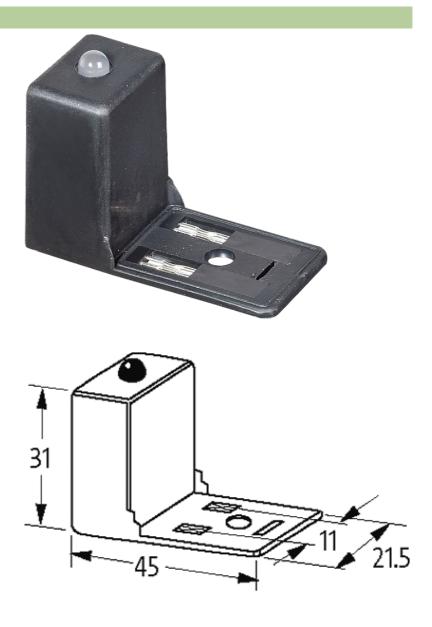

## Illustration

stay connected

## Product may differ from Image

| Technical Data         |                                                                                       |
|------------------------|---------------------------------------------------------------------------------------|
| LED display            | (yellow opac)                                                                         |
| Contact material       | Silvered bronze                                                                       |
| Material               | Polyamide black, flame retardant, temperature resistance up to 130 $^{\circ}\text{C}$ |
| Switch off delay time  | min. 15 ms                                                                            |
| Switch off peak        | max. 45 V                                                                             |
| Max. power (W)         | max. 100 W(VA)                                                                        |
| General data           |                                                                                       |
| Temperature range      | -20+60 °C                                                                             |
| Dimensions H × W × D   | 31×45×21.5 mm                                                                         |
| Commercial data        |                                                                                       |
| country of origin      | CZ                                                                                    |
| customs tariff number  | 85363010                                                                              |
| minimum order quantity | 1                                                                                     |