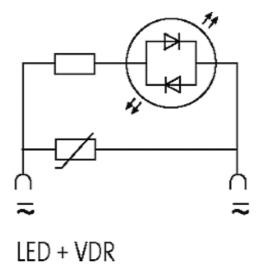

## **VALVE PLUG SUPPRESSOR FORM BI - 11MM**

Varistor and LED, 24VDC/50VA/W

24 V AC/DC VDR + LED

Remove plug gasket when fitting adapter. Other LED colors on request. Note PIN arrangement (PE at cable outlet of connector). 180° turned version on request.