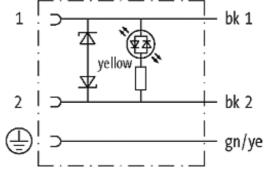

### **MSUD VALVE PLUG FORM B 10 MM**

PVC 3X0.75 black 12m

Form B (10 mm) 24 V AC/DC with LED and suppression 180°, PE opposite cable outlet

Further cable lengths on request. Plastic housings with good resistance against chemicals and oils. The resistance to aggressive media should be individually tested for your application. Further details on request.

## Form

10081

| Technical Data                |                                        |
|-------------------------------|----------------------------------------|
| Operating voltage             | 24 V AC/DC ±25 %                       |
| Operating current per contact | max. 4 A                               |
| Switch off peak               | max. 55 V                              |
| Switch off delay time         | max. 20 ms                             |
| Locking of ports              | M3 (recommended torque 0.4 Nm)         |
| Protection                    | IP67 inserted and tightened (EN 60529) |
| Housing                       | Black plastic (gray on request)        |
| Cables                        |                                        |
| Cable number                  | 616                                    |
| No./diameter of wires         | $3 \times 0.75 \text{ mm}^2$           |
| Wire isolation                | PVC (bk, num, gnye)                    |
| Jacket Color                  | black                                  |
| Shore hardness outer jacket   | 80 ± 5A                                |
| Material (jacket)             | PVC                                    |
| Outer diameter                | approx. 5.9 mm                         |
| Bend radius (fixed)           | 5 × outer Ø                            |
| Bend radius (moving)          | 10 × outer Ø                           |
| Temperature range (fixed)     | -30+70 °C                              |
| Temperature range (mobile)    | -5+70 °C                               |
| Commercial data               |                                        |
| country of origin             | CZ                                     |
| customs tariff number         | 85444290                               |