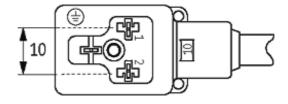

### **MSUD VALVE PLUG FORM B 10 MM**

PVC 3X0.75 black 12m

Form B (10 mm) 24 V AC/DC with LED and suppression 180°, PE opposite cable outlet

Further cable lengths on request. Plastic housings with good resistance against chemicals and oils. The resistance to aggressive media should be individually tested for your application. Further details on request.

## Form

10081

| Technical Data                |                                        |
|-------------------------------|----------------------------------------|
| Operating voltage             | 24 V AC/DC ±25 %                       |
| Operating current per contact | max. 4 A                               |
| Switch off peak               | max. 55 V                              |
| Switch off delay time         | max. 20 ms                             |
| Locking of ports              | M3 (recommended torque 0.4 Nm)         |
| Protection                    | IP67 inserted and tightened (EN 60529) |
| Housing                       | Black plastic (gray on request)        |
| Cables                        |                                        |
| Cable number                  | 616                                    |
| No./diameter of wires         | $3 \times 0.75 \text{ mm}^2$           |
| Wire isolation                | PVC (bk, num, gnye)                    |
| Jacket Color                  | black                                  |
| Shore hardness outer jacket   | 80 ± 5A                                |
| Material (jacket)             | PVC                                    |
| Outer diameter                | approx. 5.9 mm                         |
| Bend radius (fixed)           | 5 × outer Ø                            |
| Bend radius (moving)          | 10 × outer Ø                           |
| Temperature range (fixed)     | -30+70 °C                              |
| Temperature range (mobile)    | -5+70 °C                               |
| Commercial data               |                                        |
| country of origin             | CZ                                     |
| customs tariff number         | 85444290                               |