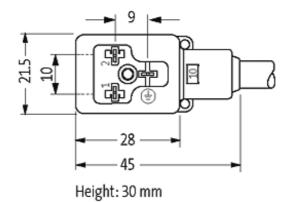

### **MSUD VALVE PLUG FORM B 10 MM**

PVC 3X0.75 black 12m

Form B (10 mm) 24 V AC/DC with LED and suppression 180°, PE opposite cable outlet

Further cable lengths on request. Plastic housings with good resistance against chemicals and oils. The resistance to aggressive media should be individually tested for your application. Further details on request.

## Form

10081

| Technical Data                |                                        |
|-------------------------------|----------------------------------------|
| Operating voltage             | 24 V AC/DC ±25 %                       |
| Operating current per contact | max. 4 A                               |
| Switch off peak               | max. 55 V                              |
| Switch off delay time         | max. 20 ms                             |
| Locking of ports              | M3 (recommended torque 0.4 Nm)         |
| Protection                    | IP67 inserted and tightened (EN 60529) |
| Housing                       | Black plastic (gray on request)        |
| Cables                        |                                        |
| Cable number                  | 616                                    |
| No./diameter of wires         | $3 \times 0.75 \text{ mm}^2$           |
| Wire isolation                | PVC (bk, num, gnye)                    |
| Jacket Color                  | black                                  |
| Shore hardness outer jacket   | 80 ± 5A                                |
| Material (jacket)             | PVC                                    |
| Outer diameter                | approx. 5.9 mm                         |
| Bend radius (fixed)           | 5 × outer Ø                            |
| Bend radius (moving)          | 10 × outer Ø                           |
| Temperature range (fixed)     | -30+70 °C                              |
| Temperature range (mobile)    | -5+70 °C                               |
| Commercial data               |                                        |
| country of origin             | CZ                                     |
| customs tariff number         | 85444290                               |