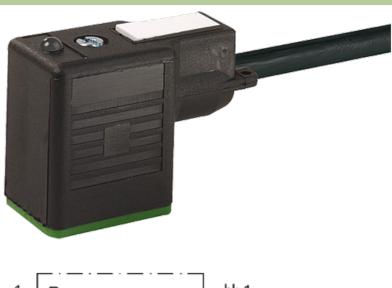

### **MSUD VALVE PLUG FORM B 10 MM**

PVC 3X0.75 black 12m

Form B (10 mm) 24 V AC/DC with LED and suppression 180°, PE opposite cable outlet

Further cable lengths on request. Plastic housings with good resistance against chemicals and oils. The resistance to aggressive media should be individually tested for your application. Further details on request.

### Illustration

stay connected

Product may differ from Image