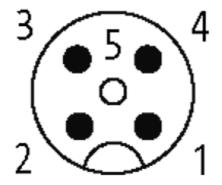

# M12 FEMALE 0° LED

PUR 4X0.34 GRAY, 5m

M12
Female straight
4-pole with 2 × LED (PNP)
Art.-No. 7005 - M12 Lite - (plastic hexagonal screw) on request

Plastic housings with good resistance against chemicals and oils. The resistance to aggressive media should be individually tested for your application. Further details on request. Further cable lengths on request.

# Form

12291

| 12291                                                                    |
|--------------------------------------------------------------------------|
|                                                                          |
| 24 V DC ±25 %                                                            |
| max. 4 A                                                                 |
| Screw thread M12 $\times$ 1 mm (recommended torque 0.6 Nm) self-securing |
| IP67 inserted and tightened (EN 60529)                                   |
|                                                                          |
| 224                                                                      |
| $4 \times 0.34 \text{ mm}^2$                                             |
| PVC (br, wh, bl, bk)                                                     |
| 2 Mio.                                                                   |
| gray                                                                     |
| 85 ± 5A                                                                  |
| PUR/PVC (UL/CSA)                                                         |
| approx. 5.2 mm                                                           |
| 10 × outer Ø                                                             |
| 15 × outer Ø                                                             |
| -30+80 °C                                                                |
| -5+80 °C                                                                 |
|                                                                          |
| DE                                                                       |
| 85444290                                                                 |
| 1                                                                        |
|                                                                          |