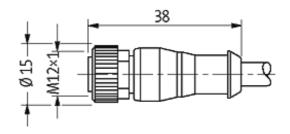

# M12 FEMALE 0° LED

PUR 4X0.34 GRAY, 5m

M12
Female straight
4-pole with 2 × LED (PNP)
Art.-No. 7005 - M12 Lite - (plastic hexagonal screw) on request

Plastic housings with good resistance against chemicals and oils. The resistance to aggressive media should be individually tested for your application. Further details on request. Further cable lengths on request.

# Form

12291

| 12291                                                                    |
|--------------------------------------------------------------------------|
|                                                                          |
| 24 V DC ±25 %                                                            |
| max. 4 A                                                                 |
| Screw thread M12 $\times$ 1 mm (recommended torque 0.6 Nm) self-securing |
| IP67 inserted and tightened (EN 60529)                                   |
|                                                                          |
| 224                                                                      |
| $4 \times 0.34 \text{ mm}^2$                                             |
| PVC (br, wh, bl, bk)                                                     |
| 2 Mio.                                                                   |
| gray                                                                     |
| 85 ± 5A                                                                  |
| PUR/PVC (UL/CSA)                                                         |
| approx. 5.2 mm                                                           |
| 10 × outer Ø                                                             |
| 15 × outer Ø                                                             |
| -30+80 °C                                                                |
| -5+80 °C                                                                 |
|                                                                          |
| DE                                                                       |
| 85444290                                                                 |
| 1                                                                        |
|                                                                          |