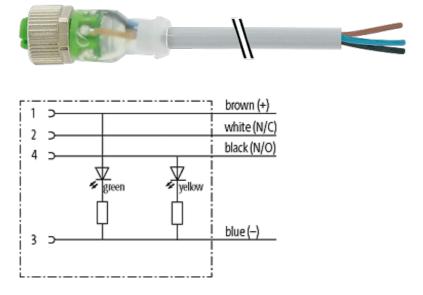

# M12 FEMALE 0° LED

PUR 4X0.34 GRAY, 5m

M12
Female straight
4-pole with 2 × LED (PNP)
Art.-No. 7005 - M12 Lite - (plastic hexagonal screw) on request

Plastic housings with good resistance against chemicals and oils. The resistance to aggressive media should be individually tested for your application. Further details on request. Further cable lengths on request.

# **Female**

stay connected

Product may differ from Image