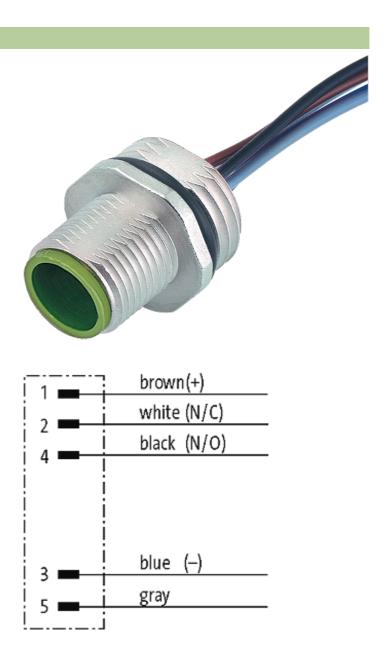

## M12 MALE FLANGE PLUG A CODED REAR MOUNT

PP-wires 5X0.34 0.5m

Flange M12 male 5-pole Rear mounting Mounting nut with multi-strand wire

stay connected

Product may differ from Image

| Form                          |                                                                          |
|-------------------------------|--------------------------------------------------------------------------|
|                               | 13525                                                                    |
| Technical Data                |                                                                          |
| Operating voltage             | max. 125 V AC/DC                                                         |
| Operating current per contact | max. 4 A                                                                 |
| Locking of ports              | Screw thread M12 $\times$ 1 mm (recommended torque 0.6 Nm) self-securing |
| Protection                    | IP67 inserted and tightened (EN 60529)                                   |
| Cables                        |                                                                          |
| Cable number                  | 972                                                                      |
| No./diameter of wires         | $5 \times 0.34 \text{ mm}^2$                                             |
| Wire isolation                | PP (br, wh, bl, bk, gr)                                                  |
| Shore hardness outer jacket   | 70 ± 5D                                                                  |
| Outer diameter                | approx. 1.25 mm                                                          |
| Bend radius (fixed)           | $5 \times \text{outer } \emptyset$                                       |
| Bend radius (moving)          | 10 × outer Ø                                                             |
| Temperature range (fixed)     | -40+80 °C                                                                |
| Temperature range (mobile)    | -25+80 °C                                                                |
| General data                  |                                                                          |
| Temperature range             | -25+85 °C                                                                |
| Commercial data               |                                                                          |
| country of origin             | DE                                                                       |
| customs tariff number         | 85444290                                                                 |
| minimum order quantity        | 1                                                                        |