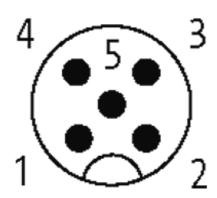

## M12 MALE FLANGE PLUG A CODED REAR MOUNT

PP-wires 5X0.34 0.5m

Flange M12 male 5-pole Rear mounting Mounting nut with multi-strand wire

stay connected

Product may differ from Image

| Form                          |                                                                          |
|-------------------------------|--------------------------------------------------------------------------|
|                               | 13525                                                                    |
| Technical Data                |                                                                          |
| Operating voltage             | max. 125 V AC/DC                                                         |
| Operating current per contact | max. 4 A                                                                 |
| Locking of ports              | Screw thread M12 $\times$ 1 mm (recommended torque 0.6 Nm) self-securing |
| Protection                    | IP67 inserted and tightened (EN 60529)                                   |
| Cables                        |                                                                          |
| Cable number                  | 972                                                                      |
| No./diameter of wires         | $5 \times 0.34 \text{ mm}^2$                                             |
| Wire isolation                | PP (br, wh, bl, bk, gr)                                                  |
| Shore hardness outer jacket   | 70 ± 5D                                                                  |
| Outer diameter                | approx. 1.25 mm                                                          |
| Bend radius (fixed)           | $5 \times \text{outer } \emptyset$                                       |
| Bend radius (moving)          | 10 × outer Ø                                                             |
| Temperature range (fixed)     | -40+80 °C                                                                |
| Temperature range (mobile)    | -25+80 °C                                                                |
| General data                  |                                                                          |
| Temperature range             | -25+85 °C                                                                |
| Commercial data               |                                                                          |
| country of origin             | DE                                                                       |
| customs tariff number         | 85444290                                                                 |
| minimum order quantity        | 1                                                                        |