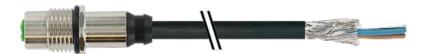

## M12 female receptacle shielded rear mount

PUR 5x0,34 shielded bk UL,CSA+drag chain 1,5m

Flange M12 female 5-pole, shielded Rear mounting Mounting nut With open ended wires

Further cable lengths on request. The resistance to aggressive media should be individually tested for your application. Further details on request.