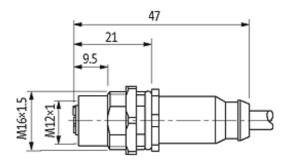

## M12 female receptacle shielded rear mount

PUR 5x0,34 shielded bk UL,CSA+drag chain 1,5m

Flange M12 female 5-pole, shielded Rear mounting Mounting nut With open ended wires

Further cable lengths on request. The resistance to aggressive media should be individually tested for your application. Further details on request.