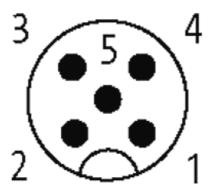

## Illustration

|       | <u>-</u>      | F'';      | brown (+)    |
|-------|---------------|-----------|--------------|
| ; '   | $\frac{1}{2}$ | i ;       | white (N/C)  |
| į ′,  | <u></u>       | į į       | black (N/O)  |
| 4     |               |           |              |
|       |               |           |              |
| į     | į             | į į       |              |
| i 3 = | _             | !!        | blue (–)     |
| -     |               |           | gn/ye (gray) |
| 5     | <u>i</u>      | <u>ii</u> |              |
|       |               |           | shield       |