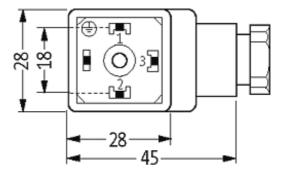

## **SVS ECO VALVE PLUG FORM A 18MM 230V**

3+PE field-wireable M16x1.5

Form A (18 mm) for pressure switch 0...230 V AC/DC, without components metric

Plastic housings with good resistance against chemicals and oils. The resistance to aggressive media should be individually tested for your application. Further details on request.

# Form

29405

| 0230 V AC/DC                            |
|-----------------------------------------|
| max. 10 A                               |
| 0.51.5 mm <sup>2</sup>                  |
| 68 mm                                   |
| M3 (recommended torque 0.4 Nm)          |
| Cable outlet can be turned in 90° steps |
| M16 × 1.5 mm                            |
| IP65 inserted and tightened             |
|                                         |
| -40+80 °C                               |
|                                         |
| ни                                      |
| 85369010                                |
| 1                                       |
|                                         |