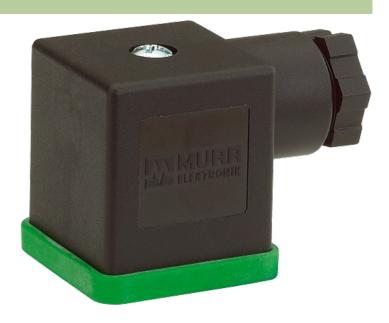

## **SVS ECO VALVE PLUG FORM A 18MM 230V**

3+PE field-wireable M16x1.5

Form A (18 mm) for pressure switch 0...230 V AC/DC, without components metric

Plastic housings with good resistance against chemicals and oils. The resistance to aggressive media should be individually tested for your application. Further details on request.

#### Illustration

stay connected

Height: 31 mm

Product may differ from Image