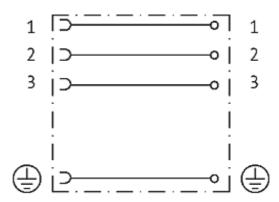

## **SVS ECO VALVE PLUG FORM A 18MM 230V**

3+PE field-wireable M16x1.5

Form A (18 mm) for pressure switch 0...230 V AC/DC, without components metric

Plastic housings with good resistance against chemicals and oils. The resistance to aggressive media should be individually tested for your application. Further details on request.

# Form

29405

| 0230 V AC/DC                            |
|-----------------------------------------|
| max. 10 A                               |
| 0.51.5 mm <sup>2</sup>                  |
| 68 mm                                   |
| M3 (recommended torque 0.4 Nm)          |
| Cable outlet can be turned in 90° steps |
| M16 × 1.5 mm                            |
| IP65 inserted and tightened             |
|                                         |
| -40+80 °C                               |
|                                         |
| ни                                      |
| 85369010                                |
| 1                                       |
|                                         |