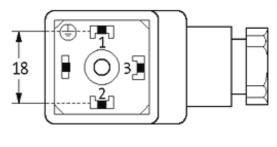

## **SVS ECO VALVE PLUG FORM A 18MM 230V**

3+PE field-wireable M16x1.5

Form A (18 mm) for pressure switch 0...230 V AC/DC, without components metric

Plastic housings with good resistance against chemicals and oils. The resistance to aggressive media should be individually tested for your application. Further details on request.

# Form

29405

| 0230 V AC/DC                            |
|-----------------------------------------|
| max. 10 A                               |
| 0.51.5 mm <sup>2</sup>                  |
| 68 mm                                   |
| M3 (recommended torque 0.4 Nm)          |
| Cable outlet can be turned in 90° steps |
| M16 × 1.5 mm                            |
| IP65 inserted and tightened             |
|                                         |
| -40+80 °C                               |
|                                         |
| ни                                      |
| 85369010                                |
| 1                                       |
|                                         |